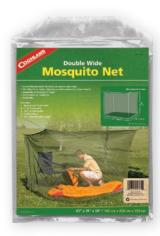

# **Double Wide Mosquito Net**

Perfect for usage indoors or outdoors, this double wide net suspends with poles or ropes (not included) when outdoors or with the included indoor hanging kit. The fine 180 holes/in<sup>2</sup> washable polyester mesh provides protection from insects and features six reinforced tie tabs.

- Size: 63" W x 78" L x 59" H (160 cm x 200 cm x 150 cm)
- Comes with everything needed to hang the net indoors including: 4 78" (198 cm) lengths of twine, 4 - screw hooks, 4 - wall anchors, 4 - 1" (2.5 cm) nails 6 per case