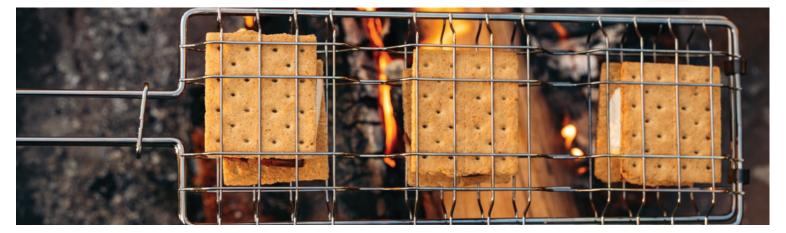

#### No. 1230

# **Camper's S'mores Grill**

S'mores have never been easier to make over a campfire than with this compact grill. Each of the 3 individual cooking spaces holds all of the fixings for a perfect S'more. The unit features a sliding lock ring to keep the grill closed while cooking.

- Handle length: 17" (43 cm ) Overall length: 29" (73.6 cm)
  Depth: 1.2" (3.05 cm)
  - Chrome-plated steel
- Makes three S'mores at one time
- 6 per case

•

.