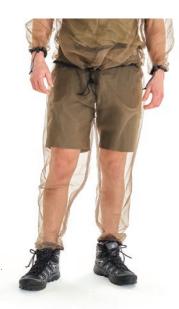

# **Bug Pants**

These lightweight pants are made of breathable fabric that is comfortable to wear in warm weather. The ultra-fine no-see-um polyester mesh with 1600 holes per square inch provides effective protection from mosquitoes and other insects. The pants are versatile enough to wear while hiking or relaxing at camp, and the adjustable drawstrings at the waist ensure a personalized fit.

#### **Key Features**

- Lightweight and breathable
- Ultra-fine mesh (1600 holes per square inch)
- Adjustable drawstring waist
- Note on sizing: these pants are intentionally baggy and are most effective when they fit loose.
- 6 per case
- See page 61 for sizing details