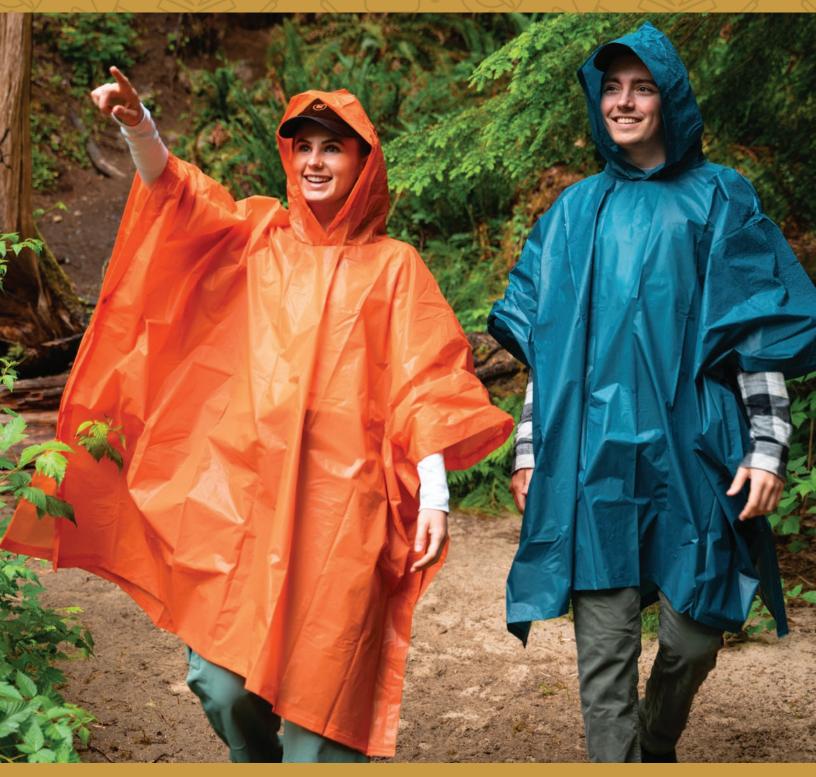

## **Rain Ponchos**

This fully waterproof and reusable poncho is made of lightweight PEVA material, ensuring ultimate protection. It conveniently packs into the included stuff sack, making it easy to carry and store. With a universal fit that accommodates most sizes, it features a hood and snap button closures on the sides for added coverage. Be prepared for emergencies and unpredictable weather with Coghlan's Rain Poncho, keeping you warm and dry whenever you need it.

2024

Lightweight rain ponchoMade of 100% PEVA

- Hooded
- · Snap button closures
- Includes carrying bag
- One size: 50 in. x 80 in. (127 cm x 203 cm)"
- No. 2430 Rain Poncho, Green
- 12 per case
- No. 2431 Rain Poncho, Orange
- 12 per case
- No. 2432 Rain Poncho, Blue
- 12 per case

No. 2430

No. 2431

No. 2432