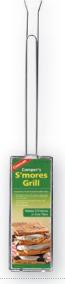

#### No. 1230

# **Camper's S'mores Grill**

S'mores have never been easier to make over a campfire than with this compact grill. Each of the 3 individual cooking spaces holds all of the fixings for a perfect S'more. The unit features a sliding lock ring to keep the grill closed while cooking.

- Handle length: 17" (43 cm ) Overall length: 29" (73.6 cm)
  Depth: 1.2" (3.05 cm)
  - Chrome-plated steel
- Makes three S'mores at one time
- 6 per case

•

.