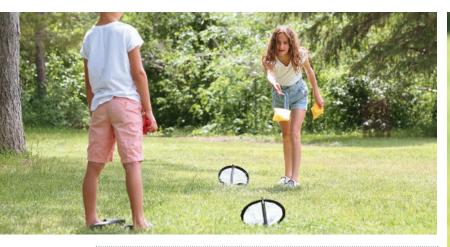

th pictures of all the objects to find, like different kinds of leaves or rocks, acorns and various other items.

- Includes 2 scavenger hunt cases,
- and 2 double-sided game cards Package dimensions  $4" \times 7" \times 1.92"$
- (104 mm x 178 mm x 48 mm) • For ages 6+
- 4 per case







### No. 2185 Net Toss Set

Coghlan's Net Toss Set is an ultra-portable way to play this classic beanbag toss game. Using collapsible target nets this game can be set up anywhere in a matter of seconds. Nets are easily secured in place with the 4 included steel anchor pegs.

- Includes 2 nets, 2 poles, 4 pole caps, 6 beanbags (3 red, 3 yellow), 4 anchor pegs, storage pouch
- Each net is 10" (25.4 cm) wide
  Product Dimensions: 10.5" x 11.5" x 1"
- (266 mm x 292 mm x 25 mm)
- For ages 6+
- 4 per case







### No. 0238

### **Binoculars**

Coghlan's Binoculars for Kids are made from sturdy and safe plastic with large glass lenses that provide a 4 x 30 magnification. They feature an adjustable focus dial and breakaway child-safe lanyard making them perfect for every adventure.

For ages 6+
4 per case





#### No. 0235

# Seven Function Binoculars

These feature seven separate functions for looking and learning: binoculars, monocular/ spyglass, magnifier, compass, stereoscope and signal mirror. The binoculars can be adjusted with the thumb wheel.

For ages 6+6 per case



### No. 0240

# Four Function Whistle

Featuring a spring-loaded clip for attaching to a belt, bag or lanyard, this whistle also includes a °F and °C scale thermometer, magnifier, and compass. The high visibility yellow bo