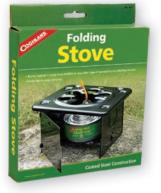

# **Folding Stove**

Burning Coghlan's Camp Heat, or any other type of canned fuel or solidified alcohol, these stoves feature coated steel construction and a convenient fold-flat design.

- Size: 6.5" x 6.5" x 5"
- (16.5 cm x 16.5 cm x 12.7 cm) • Weight: 16 oz. (.45 kg)
- 6 per case