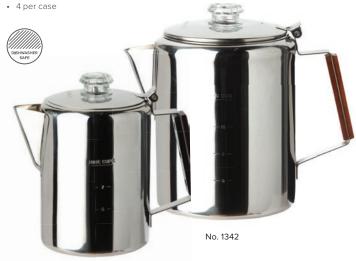

#### Nos. 1340, 1342

#### **Stainless Steel Coffee Pot**

This coffee percolator is crafted of tough 18/8 stainless steel with a clear percolator dome. Precision-fit parts and seamless construction ensure lasting durability and include a two-piece basket percolator system.

- Hinged lid with a wood handle
- Clear dome • Dishwasher safe
- No. 1340 9 Cup Stainless Steel Coffee Pot • 4 per case

No. 1342 - 12 Cup Stainless Steel Coffee Pot

No. 1340