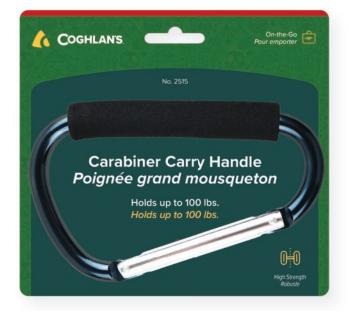

# **Carabiner Carry Handle**

Coghlan's Large Carabiner Handle is a heavy-duty aluminum carabiner with a comfortable foam handle wrap that can support up to 100 lbs. It features an extrawide 3-inch gate for easy loading and is perfect for clipping together multiple items such as grocery bags, totes, and camping gear for transport. The handle reduces strain on your hands, making carrying items easier.

- Heavy-duty aluminum carabiner
- Comfortable foam handle wrap
- Extra-wide 3-inch gate for easy loading
- Supports up to 100 lbs, perfect for carrying multiple items such as grocery bags, totes, and camping gear
- Not intended for climbing
- 6 per case