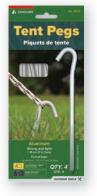

# **Tent Pegs**

Coghlan's Tent Pegs offer durability and strength you can rely on to keep your tent where it belongs. Made of 95% postconsumer recycled plastic, these tent pegs are lightweight and light on the environment. Their wide-flanged design firmly anchors in soft and loose soil, providing stability even in windy conditions. The durable head can withstand mallet strikes and offers multiple options for securing your guylines.

#### **Key Features**

- Made from 95% recycled plastic
- Lightweight and durable
- No-slip hook
- Can withstand mallet strikes
- Wide-flanged design
- Ideal in soft and loose soils
- 6 per case