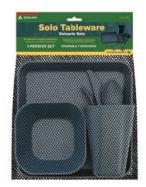

#### No. 2315

### Solo Tableware Set

Dine in comfort at the campground while reducing your environmental footprint. This full-size tableware set is made of up to 50% wheat straw, thereby reducing plastic consumption.

- Bio-infused material:
- made of up to 50% wheat straw,
- remainder is polypropylene Easy-to-transport kit with mesh bag
- 1 large plate, 1 bowl, cutlery set, . and 1 tumbler cup
- Plate: 9 in.
- . Bowl: 450 mL (15.2 oz) \*
- Tumbler: 600 mL (20.2 oz)
- 4 per case