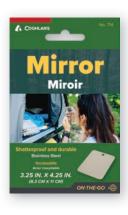

# **Signal Mirror**

Useful in emergencies, routing, signaling, or for any mirror application, this mirror is highly reflective 0.25" (6.3 mm) laminated glass. It also has Sight-Grid retroreflective mesh for aiming reflected light flashes with pinpoint accuracy.

(dR

COGHLANS

Air Horn

Klaxon à air

ir He

- Dimensions: 2" x 3" (5.1 cm x 7.6 cm)
- No. 9902 Signal Mirror (Single)
- 6 per case
- No. 9900 Bulk Signal Mirrors
- 12 per case

No. 0844

Safety Whistle