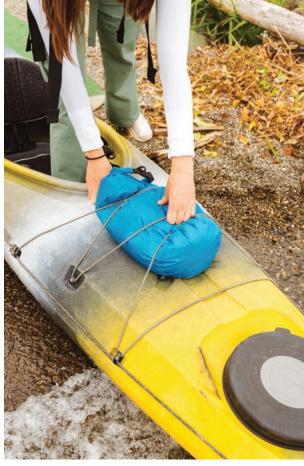

# Nos. 2401, 2402, 2403 **Lightweight Dry Bags**

These waterproof stuff sacks are designed to keep your belongings dry and secure during outdoor adventures. With its roll top closure and buckles, it provides easy and reliable usage. Crafted from recycled plastics, it not only helps reduce waste but also maintains a PFC-free construction for environmental consciousness. The lightweight design adds convenience without compromising on durability.

#### **Key Features**

- Fully waterproof
- Made from recycled materials
- PFC-free R-PET 210T, TPU laminated fabric
- Roll top closure with buckles
- 3 volume sizes: 10 L, 25 L, 40 L
- 4 per case

Nos. 2430, 2431, 2432