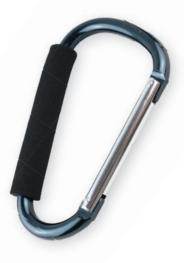

# **Carabiner Carry Handle**

Coghlan's Large Carabiner Handle is a heavy-duty aluminum carabiner with a comfortable foam handle wrap that can support up to 100 lbs. It features an extrawide 3-inch gate for easy loading and is perfect for clipping together multiple items such as grocery bags, totes, and camping gear for transport. The handle reduces strain on your hands, making carrying items easier.

- Heavy-duty aluminum carabiner
- Comfortable foam handle wrap
- Extra-wide 3-inch gate for easy loading
- Supports up to 100 lbs, perfect for carrying multiple items such as grocery bags, totes, and camping gear
- Not intended for climbing
- 6 per case