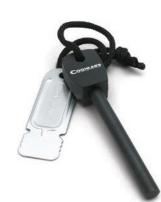

### Flint Wheel

For reliable fire starting, Coghlan's Flint wheel provides an all-in-one kit, contained in a single, sleek aluminum capsule. This kit offers a convenient way to spark and ignite the included paraffin and cotton tinder, or various other firestarters with a simple and quick, one-handed operation.

- Water-resistant
- Refillable
- Great for survival kits .
- Works in difficult weather conditions .
- Capsule measures: 4.84" (123 mm) long and 1" (25.4 mm) in diameter
- Carabiner included
- . 6 Tinder firestarters included
- (replacement tinder sold separately) .
- 3 flints included: 1 installed, 2 spare
- Color: black • 6 per case