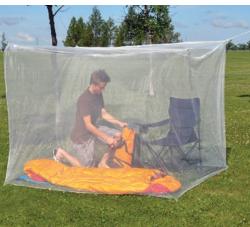

# **Double Wide Mosquito Net**

Perfect for usage indoors or outdoors, this double wide net suspends with poles or ropes (not included) when outdoors or with the included indoor hanging kit. The fine 180 holes/in<sup>2</sup> washable polyester mesh provides protection from insects and features six reinforced tie tabs.

- Size: 63" W x 78" L x 59" H (160 cm x 200 cm x 150 cm)
- Comes with everything needed to hang the net indoors including: 4 78" (198 cm) lengths of twine, 4 - screw hooks, 4 - wall anchors, 4 - 1" (2.5 cm) nails 6 per case