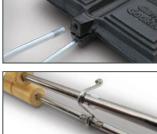

# **Telescoping Fork**

S TO 34

Featuring a wooden handle with a thumb roller to rotate food and promote even cooking. The steel shaft on this telescoping fork extends from 12.5" to 34" (31.7 cm to 86.3 cm)