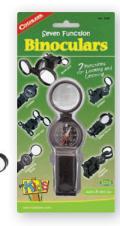

### No. 2466 Six Function Whistle

This versatile tool has everything you need to stay safe and prepared in an emergency. It features an LED light, compass, magnifier, thermometer, and signal mirror, all conveniently packed into a lightweight and compact design. The included lanyard and clip make it easy to attach to your backpack or gear, and batteries are included for added convenience.

#### **Key Features**

- LED light, whistle, compass, magnifier, thermometer, and signal mirror
- Lightweight and compact design
- Lanyard and clip for easy attachment to gear
- Batteries included
- Perfect for hiking, biking, and paddling adventures
- 6 per case