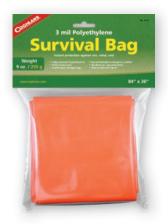

#### No. 8765

**Survival Bag** 

The Survival Bag is an emergency shelter that doubles as a ground sheet. Its 3 mil polyethylene construction can also be used as a distress signal or for storing gear. It also helps prevent hypothermia.

- Size: 84" x 36" (210 cm x 90 cm) • Weight: 9 oz. (255 g)
- 12 per case