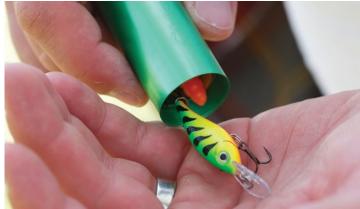

# No. 2226

### Flint Wheel

For reliable fire starting, Coghlan's Flint wheel provides an all-in-one kit, contained in a single, sleek aluminum capsule. This kit offers a convenient way to spark and ignite the included paraffin and cotton tinder, or various other firestarters with a simple and quick, one-handed operation.

- Water-resistant
- Refillable
- Great for survival kits .
- Works in difficult weather conditions .
- Capsule measures: 4.84" (123 mm) long and 1" (25.4 mm) in diameter
- Carabiner included
- . 6 Tinder firestarters included
- (replacement tinder sold separately) .
- 3 flints included: 1 installed, 2 spare
- Color: black • 6 per case