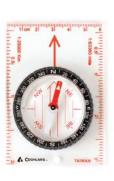

#### No. 8162 Map Compass

Ideal for map reading, this compass features a see-through base and a rotating, liquid filled housing. The base contains scales in inches, millimeter and 1:25,000 with jeweled needle and luminous pointer.

• 6 per case