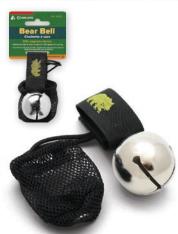

#### **Bear Bell**

This compact bell creates a steady ringing to alert others or warn animals of your presence, reducing encounters with animals such as bears and moose. Easily attach it to clothing or a pack with its included hook and loop strap. A magnet in the storage bag eliminates noise when it is not needed.

## **Colored Bear Bell**

Attaching to clothing or a pack with a hook and loop strap, movement causes a steady ringing to warn animals of your presence. A magnetic strap eliminates noise when not in use.

No. 0756 - Red Bear Bell

- 6 per case
- No. 0757 Blue Bear Bell • 6 per case
- No. 0758 Yellow Bear Bell
- 6 per case

- No. 0760 Bear Bells (Bowl) • Each bell has a UPC sticker
- Each bell has a UPC sticker
   Mixed colors: red and vellow
- Quantity: 20 per bowl
- 1 per case