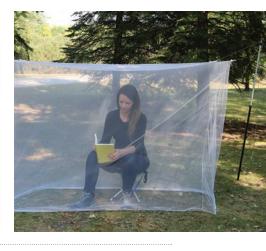

# **Double Wide Mosquito Net**

Perfect for usage indoors or outdoors, this double wide net suspends with poles or ropes (not included) when outdoors or with the included indoor hanging kit. The fine 180 holes/in<sup>2</sup> washable polyester mesh provides protection from insects and features six reinforced tie tabs.

- Size: 63" W x 78" L x 59" H (160 cm x 200 cm x 150 cm)
- Comes with everything needed to hang the net indoors including: 4 78" (198 cm) lengths of twine, 4 - screw hooks, 4 - wall anchors, 4 - 1" (2.5 cm) nails 6 per case