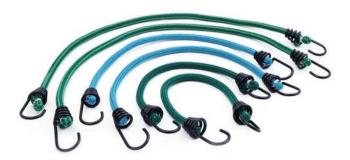

## No. 2456 Assorted Bungee Cords

The assorted multipack includes 6 cords in assorted lengths and colors, offering convenience and versatility. Each cord features a rust-resistant steel hook coated in PVC for added protection against corrosion and wear. The braided polypropylene used in the cords is UV-resistant and provides additional strength and durability, allowing it to maintain tension and elasticity.

- 8mm thick cord
- Can stretch 2x cord length
- Rust-resistant steel hook with PVC coating
- Retains elasticity
- Ideal for outdoor use
- UV resistant braided cord
- Various sizes
  - (2 x 12 in.; 2 x 18 in.; 2 x 24 in.)