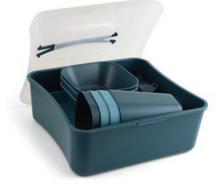

# **Tableware Set**

A practical and eco-conscious solution for campsite dining. This set offers a complete table setting for four people, packed in a compact, portable container. Made with bio-infused plastic, which includes up to 50% wheat straw, it balances durability and sustainability. The storage container also doubles as a serving dish, adding versatility to the set.

- BPA and PVC free
- Full tableware set for four people
- · Bio-infused material (50% wheat straw) Dishwasher safe for easy cleaning
- Compact design is easy to
- transport and store
- Integrated carrying
- handle on the lid
- 2 per case