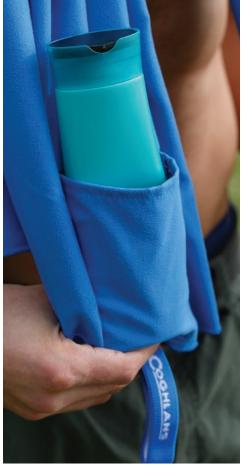

#### **Camp Grill**

Folding flat for easy storage or packing, this grill is made from strong nickel-plated steel designed to support cookware easily and securely.

- Grill surface: 12" x 24" (30 cm x 61 cm)
- 4 per case

#### No. 8770

#### Pack Grill

Folding flat for easy storage, our Pack Grill is made from durable chrome-plated steel.

- Grill surface: 12.5" x 6.5"
- (32 cm x 17 cm) • 6 per case