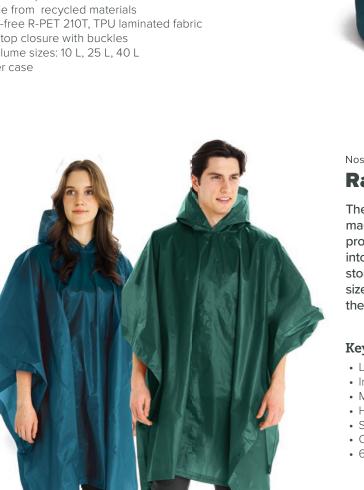

## **Rain Ponchos**

This fully waterproof and reusable poncho is made of lightweight PEVA material, ensuring ultimate protection. It conveniently packs into the included stuff sack, making it easy to carry and store. With a universal fit that accommodates most sizes, it features a hood and snap button closures on the sides for added coverage. Be prepared for emergencies and unpredictable weather with Coghlan's Rain Poncho, keeping you warm and dry whenever you need it.

2024

Lightweight rain ponchoMade of 100% PEVA

- Hooded
- · Snap button closures
- Includes carrying bag
- One size: 50 in. x 80 in. (127 cm x 203 cm)"
- No. 2430 Rain Poncho, Green
- 12 per case
- No. 2431 Rain Poncho, Orange
- 12 per case
- No. 2432 Rain Poncho, Blue
- 12 per case