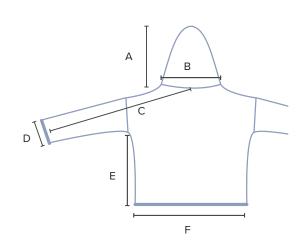

#### **BUG JACKET SIZING<sup>†</sup>**

|                       | No. 2463<br>Extra Small | No. 2503<br>Small | No. 2504<br>Medium | No. 2505<br>Large | No. 2506<br>Extra Large |
|-----------------------|-------------------------|-------------------|--------------------|-------------------|-------------------------|
| A the edition of the  | 15 in.                  | 16 in.            | 17 in.             | 17.5 in.          | 18 in.                  |
| A - Hood Height       | 38 cm                   | <b>41</b> cm      | 43 cm              | 44 cm             | 46 cm                   |
| B - Neck <sup>*</sup> | 28 in.<br>71 cm         | 32 in.<br>81 cm   | 34 in.<br>86 cm    | 35 in.<br>89 cm   | 40 in.<br>102 cm        |
| C - Sleeve            | 29 in.                  | 33 in.            | 34 in.             | 36 in.            | 37 in.                  |
|                       | 73,5 cm                 | 84 cm             | 86 cm              | 91 cm             | 94 cm                   |
| D - Cuff'             | 10 in.                  | 12 in.            | 14 in.             | 16 in.            | 18 in.                  |
|                       | 25,5 cm                 | 30 cm             | 36 cm              | 41 cm             | 46 cm                   |
| E - Side Seam         | 16 in.                  | 18 in.            | 20 in.             | 21 in.            | 21.5 in.                |
|                       | 40,5 cm                 | 46 cm             | 51 cm              | 53 cm             | 55 cm                   |
| F - Bottom            | 44 in.                  | 52 in.            | 54 in.             | 58 in.            | 60 in.                  |
|                       | 112 cm                  | 132 cm            | 137 cm             | 147 cm            | 152 cm                  |

\*Circumference measurement \*Bug jackets are most effective when they fit loose