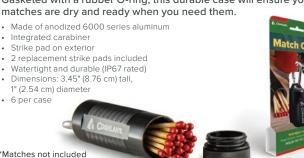

#### **Match Box**

Crafted from 100% recycled plastic, this compact match box is not only environmentally friendly but also built to last. With its IP67 rating, it provides exceptional waterproof protection, ensuring your matches remain dry in the harshest conditions.

- Holds up to 25 standard matches
- (matches not included)
- Waterproof (IP67 rated)
- · Lid and canister made from
- 100% recycled polypropylene Integrated strike pad
- 6 per case

2024