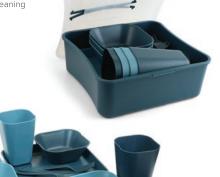

# **Tableware Set**

A practical and eco-conscious solution for campsite dining. This set offers a complete table setting for four people, packed in a compact, portable container. Made with bio-infused plastic, which includes up to 50% wheat straw, it balances durability and sustainability. The storage container also doubles as a serving dish, adding versatility to the set.

- BPA and PVC free
- Full tableware set for four people
- · Bio-infused material (50% wheat straw) Dishwasher safe for easy cleaning
- Compact design is easy to
- transport and store
- Integrated carrying
- handle on the lid
- 2 per case