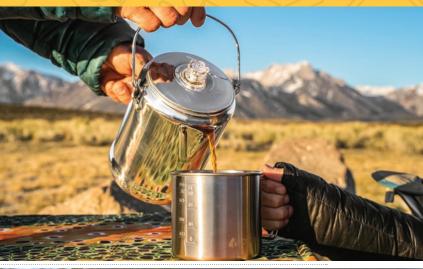

#### Nos. 1340, 1342

#### **Stainless Steel Coffee Pot**

This coffee percolator is crafted of tough 18/8 stainless steel with a clear percolator dome. Precision-fit parts and seamless construction ensure lasting durability and include a two-piece basket percolator system.

- Hinged lid with a wood handle
- Clear dome • Dishwasher safe
- No. 1340 9 Cup Stainless Steel Coffee Pot • 4 per case

No. 1342 - 12 Cup Stainless Steel Coffee Pot

No. 1340