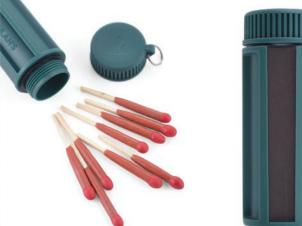

#### Nos. 2370, 2371

#### Storm Matches

Windproof and waterproof, these matches work even in the worst conditions. They are protected by a rugged watertight case that features deep ridges making it easy to remove the lid even with wet or cold hands.

- · Windproof and waterproof matches
- 5cm matches burn for up to 10 seconds, even when wet
- · 10cm matches burn for up to 20 seconds, even when wet
- Strike pad on exterior of case
- Watertight container with rubber O-ring
- · 1 replacement strike pad included

No. 2370 - Storm Matches - 5cm

- Dimensions: 1.5" Dia x 2.65" Tall
- (3.81cm Dia x 6.73 cm)
- 6 per case

No. 2370

No. 2446

#### **Match Box**

Crafted from 100% recycled plastic, this compact match box is not only environmentally friendly but also built to last. With its IP67 rating, it provides exceptional waterproof protection, ensuring your matches remain dry in the harshest conditions.

- Holds up to 25 standard matches
- (matches not included)
- Waterproof (IP67 rated)
- · Lid and canister made from
- 100% recycled polypropylene Integrated strike pad
- 6 per case

2024