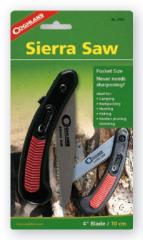

th an easy back and forth action.

- Length: 20" (50.8 cm)
- 12 per case



### No. 8304 Commando Saw

This saw features an 8-strand stainless steel blade that cuts wood, plastic, bone, rubber, and soft metal. The durable nylon wrist straps convert the saw to a snare by passing one wrist strap through the other.

Length: 20" (50.8 cm)
12 per case









### No. 0562 **Pocket Sierra Saw**

This is the ultimate pocket saw for the outdoors and around the yard as it never needs sharpening. The unique One-Touch Lock System ensures the blade is securely locked open when in use. Comfortable, ergonomic grip is slip-resistant and the blade folds into the handle for safety when carried or stored.

- Blade length: 4" (10 cm)
- Weight: 2.7 oz. (76.5 g)
- Overall length: 8.5" (21.5 cm)
- 6 per case





### No. 8901 **Folding Saw**

Featuring a rugged anodized aluminum frame that holds extra blades, this saw is both safe and compact. The included blade is ideal for all wood types.

- Weight: 16 oz. (454 g)
- 6 per case



Nos. 8400, 8945

### **Sierra Saw**

This saw features a locking blade with a durable handle. The tempered flexible steel blade ensures smooth cuts.

- Blade length: 7" (18 cm)
- No. 8400 Sierra Saw
- Blade length: 7" (18 cm)
- Weight: 5.5 oz. (155 g)
- Overall length: 16" (40 cm) • Length closed: 9.5" (24 cm)
- 6 per case

#### No. 8945 - Replacement Blade

- Fits Coghlan's No. 8400 Sierra Saw
- 6 per case





No. 8945



### No. 2060 Hatchet

A staple for every camping toolkit, this rugged steel Hatchet is a great tool for many tasks at the campsite, or in the bac