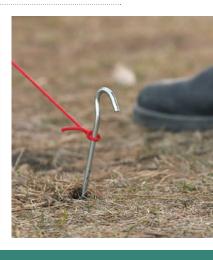

# **Tent Pegs**

Coghlan's Tent Pegs offer durability and strength you can rely on to keep your tent where it belongs. Made of 95% postconsumer recycled plastic, these tent pegs are lightweight and light on the environment. Their wide-flanged design firmly anchors in soft and loose soil, providing stability even in windy conditions. The durable head can withstand mallet strikes and offers multiple options for securing your guylines.

#### **Key Features**

- Made from 95% recycled plastic
- Lightweight and durable
- No-slip hook
- Can withstand mallet strikes
- Wide-flanged design
- Ideal in soft and loose soils
- 6 per case