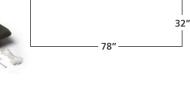

# **Double Wide Mosquito Net**

Perfect for usage indoors or outdoors, this double wide net suspends with poles or ropes (not included) when outdoors or with the included indoor hanging kit. The fine 180 holes/in<sup>2</sup> washable polyester mesh provides protection from insects and features six reinforced tie tabs.

- Size: 63" W x 78" L x 59" H (160 cm x 200 cm x 150 cm)
- Comes with everything needed to hang the net indoors including: 4 78" (198 cm) lengths of twine, 4 - screw hooks, 4 - wall anchors, 4 - 1" (2.5 cm) nails 6 per case