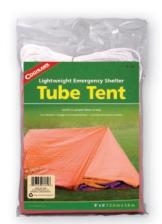

# **Tube Tent**

This tent is constructed of rugged 2.5 mil polyethylene. The shelter is fire retardant, lightweight, and sets up in minutes to provide enough room for 2 people.

- Cord includedLength: 8' (2.4 m)12 per case