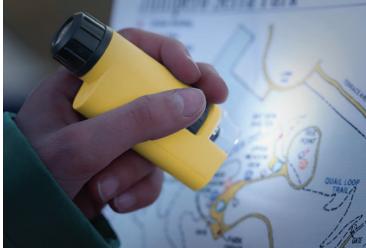

### No. 2466 Six Function Whistle

This versatile tool has everything you need to stay safe and prepared in an emergency. It features an LED light, compass, magnifier, thermometer, and signal mirror, all conveniently packed into a lightweight and compact design. The included lanyard and clip make it easy to attach to your backpack or gear, and batteries are included for added convenience.

#### **Key Features**

- LED light, whistle, compass, magnifier, thermometer, and signal mirror
- Lightweight and compact design
- Lanyard and clip for easy attachment to gear
- Batteries included
- Perfect for hiking, biking, and paddling adventures
- 6 per case