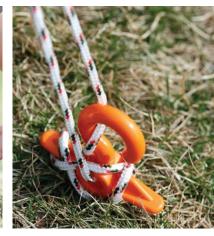

# **Tent Pegs**

Coghlan's Tent Pegs offer durability and strength you can rely on to keep your tent where it belongs. Made of 95% postconsumer recycled plastic, these tent pegs are lightweight and light on the environment. Their wide-flanged design firmly anchors in soft and loose soil, providing stability even in windy conditions. The durable head can withstand mallet strikes and offers multiple options for securing your guylines.

#### **Key Features**

- Made from 95% recycled plastic
- Lightweight and durable
- No-slip hook
- Can withstand mallet strikes
- Wide-flanged design
- Ideal in soft and loose soils
- 6 per case