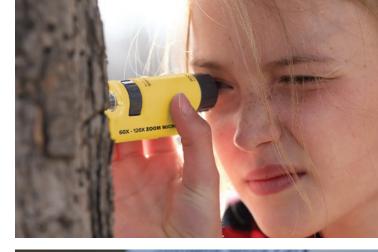

### No. 2466 Six Function Whistle

This versatile tool has everything you need to stay safe and prepared in an emergency. It features an LED light, compass, magnifier, thermometer, and signal mirror, all conveniently packed into a lightweight and compact design. The included lanyard and clip make it easy to attach to your backpack or gear, and batteries are included for added convenience.

#### **Key Features**

- LED light, whistle, compass, magnifier, thermometer, and signal mirror
- Lightweight and compact design
- Lanyard and clip for easy attachment to gear
- Batteries included
- Perfect for hiking, biking, and paddling adventures
- 6 per case