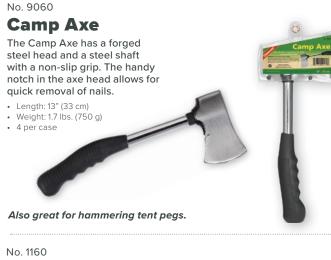

with a durable handle. The tempered flexible steel blade ensures smooth cuts.

- Blade length: 7" (18 cm)
- No. 8400 Sierra Saw
- Blade length: 7" (18 cm)
- Weight: 5.5 oz. (155 g)
- Overall length: 16" (40 cm) • Length closed: 9.5" (24 cm)
- 6 per case

#### No. 8945 - Replacement Blade

- Fits Coghlan's No. 8400 Sierra Saw
- 6 per case





No. 8945



### No. 2060 Hatchet

A staple for every camping toolkit, this rugged steel Hatchet is a great tool for many tasks at the campsite, or in the backyard. Full-tang construction and rubberized grips reduce the impact on hands and wrists while striking, making this Hatchet as comfortable as it is handy.

- Handle color: red and black
- Length: 14" (35.5 cm)
- Weight: 2.2 lbs. (1 kg.)
- · Nylon sheath with belt loop included
- 4 per case







### **Pack Axe**

This rugged, functional, space-saving axe is a handy, indispensable tool for campers, backpackers, hunters and other outdoor enthusiasts. It features a non-slip rubber grip designed for comfort and includes a black nylon storage sheath.

- Material: SK-5 forged carbon steel head with satin plating with 50-55 HRC fully hardened axe edge
- Weight: 14.5 oz. (411 g)
- Length: 10" (25.4 cm)
- 4 per case



#### No. 8908

# **Safety Scissors**

The stainless steel blades of our safety scissors slide into their strong ABS plastic handles for safe storage.

- Length: 7.5" (19 cm)
- 12 per case





### No. 7600 Folding Scissors

Perfect for a tool box, tackle box, or in the RV, these folding scissors feature stainless steel blades and chrome-plated die-cast handles.

• 12 per c