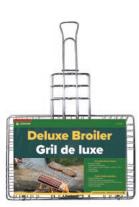

# **Deluxe Broiler**

The Deluxe Broiler is great for cooking larger items over an open fire. The chrome-plated hinged design features a locking ring and extension handle for ease of use.

- Length: 26" (66 cm)
- Extended grill surface:
- 9" x 13" x 1" (23 cm x 33 cm x 2.5 cm)
- 6 per case