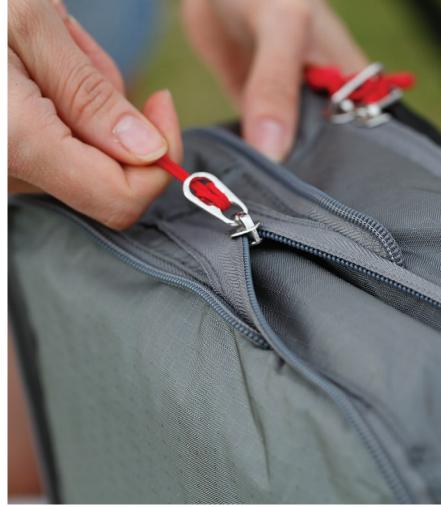

om breathable mesh to keep your clothes or gear from getting musty. Available in 3 sizes.

- Expandable to fit your needs
- Sewn-in handles for carrying or hanging
- · Made with rip-stop nylon, for durability, and to prevent tearing

### No. 2019 - Small Packing Cube

- Collapsed Dimensions: 8" x 10" x 2.5" (20.3 cm x 25.4 cm x 6.3 cm) Expanded Dimensions: 8" x 10" x 5" (20.3 cm x 25.4 cm x 12.7 cm)
- 6 per case

### No. 2020 - Medium Packing Cube

- Collapsed Dimensions: 10" x 12" x 2.5" (25.4 cm x 30.4 cm x 6.3 cm)
   Expanded Dimensions: 10" x 12" x 5" (25.4 cm x 30.4 cm x 12.7 cm)
- 6 per case

### No. 2021 - Large Packing Cube

- Collapsed Dimensions: 10" x 15" x 3" (25.4 cm x 38.1 cm x 7.6 cm)
   Expanded Dimensions: 10" x 15" x 6" (25.4 cm x 38.1 cm x 15.2 cm)
- 6 per case













### No. 2025

# Wet/Dry Bag

Keep your wet garments separated and organized with Coghlan's Wet/Dry Bag. This dual compartment blue rip-stop nylon bag is perfect for days at the beach or stacking laundry when traveling. The reverse coil zipper and taped seams secure the waterresistant side, and a mesh front keeps the dry side breathable. The bag features double-headed zippers with zipper pulls on both compartments for easy access.

- Made of rip-stop nylon, for durability, and to prevent tearing
- Sewn-in handle for carrying or hanging • Dimensions: 10" x 15" x 4"
- 6 per case
- (25.4 cm x 38.1 cm x 10 cm) t/Dry Bag



No. 8319

### **Dunk Bag**

The nylon mesh construction of this bag will not mildew, rot, or retain odors. It has a sewn in drawstring to securely hold contents.

• Size: