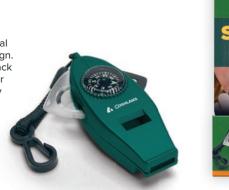

### No. 2466 Six Function Whistle

This versatile tool has everything you need to stay safe and prepared in an emergency. It features an LED light, compass, magnifier, thermometer, and signal mirror, all conveniently packed into a lightweight and compact design. The included lanyard and clip make it easy to attach to your backpack or gear, and batteries are included for added convenience.

#### **Key Features**

- LED light, whistle, compass, magnifier, thermometer, and signal mirror
- Lightweight and compact design
- Lanyard and clip for easy attachment to gear
- Batteries included
- Perfect for hiking, biking, and paddling adventures
- 6 per case

#### No. 2466 **Six Function Whistle**

Get ready for your next outdoor adventure with the versatile and reliable Coghlan's Six Function Whistle. This versatile tool has everything you need to stay safe and prepared in an emergency. It features an LED light, compass, magnifier, thermometer, and signal mirror, all conveniently packed into a lightweight and compact design. The included lanyard and clip make it easy to attach to your backpack or gear, and batteries are included for added convenience. Whether you're hiking, biking, or paddling, this whistle is a must-have for any light adventure.

- Uses 3x SR1121 x 1.5V
- button cell batteries
- 6 per case