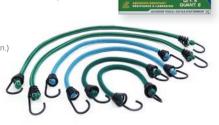

## No. 2456 Assorted Bungee Cords

The assorted multipack includes 6 cords in assorted lengths and colors, offering convenience and versatility. Each cord features a rust-resistant steel hook coated in PVC for added protection against corrosion and wear. The braided polypropylene used in the cords is UV-resistant and provides additional strength and durability, allowing it to maintain tension and elasticity.

- 8mm thick cord
- Can stretch 2x cord length
- Rust-resistant steel hook with PVC coating
- Retains elasticity
- Ideal for outdoor use
- UV resistant braided cord
- Various sizes
  - (2 x 12 in.; 2 x 18 in.; 2 x 24 in.)