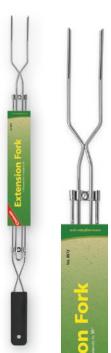

#### No. 8973 **Extension Fork**

This chromed fork extends from 20" to 30" (51 cm to 78 cm) allowing for customized positioning around the fire. • 12 per case