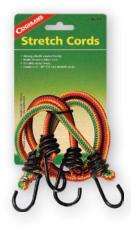

## No. 2456 Assorted Bungee Cords

The assorted multipack includes 6 cords in assorted lengths and colors, offering convenience and versatility. Each cord features a rust-resistant steel hook coated in PVC for added protection against corrosion and wear. The braided polypropylene used in the cords is UV-resistant and provides additional strength and durability, allowing it to maintain tension and elasticity.

- 8mm thick cord
- Can stretch 2x cord length
- Rust-resistant steel hook with PVC coating
- Retains elasticity
- Ideal for outdoor use
- UV resistant braided cord
- Various sizes
  - (2 x 12 in.; 2 x 18 in.; 2 x 24 in.)