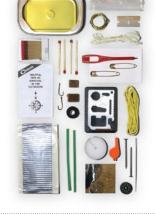

# <sub>No. 9850</sub> Survival Kit-in-a-Can

This kit contains 33\* essential items to aid in survival:

- Compass, 2 pieces fire starter, 9.8' multi-use cord, 3' wire, 4 waterproof matches, 101' fish line, matchbook, razor blade, 3 twist ties, 12" duct tape, signal mirror, zip-lock bag, 2 nails, 2 safety pins, 2 fish hooks, signal whistle, sewing needle, notepaper, pencil, multi-function card tool, 3' rope, tub candle, survival/first aid pamphlet and the can itself may be used as a container.
- 12 per case