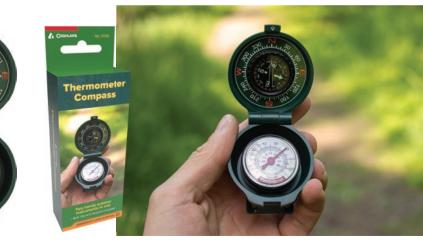

#### No. 9740

# Thermometer Compass

Two outdoor instruments in one make this a handy item. The liquid filled compass has a luminous dial and the thermometer features °F and °C scales. Belt clip and lanyard included.

• 6 per case