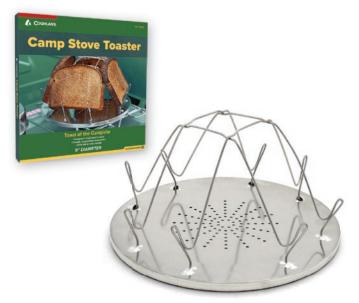

#### No. 504D

#### **Camp Stove Toaster**

Coghlan's Camp Stove Toaster is an easy and convenient way to make toast on your camping stove. The toaster holds up to 4 slices of toast at the same time to make the perfect camp breakfast. Made of a lightweight steel plate base with durable, rust-resistant wires that fold flat for easy storage. The base plate has a diameter of 9", and is designed to fit on the main burner of most gas stoves. Ideal for camping, RVing, at the cabin, or even in the backyard.

- Made of steel
- Light base plate with durable wires
- · Folds down flat for easy storage and transportation
- Diameter: 9" (22.9 cm)
- 6 per case