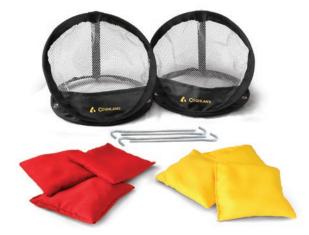

with pictures of all the objects to find, like different kinds of leaves or rocks, acorns and various other items.

- Includes 2 scavenger hunt cases,
- and 2 double-sided game cards Package dimensions  $4" \times 7" \times 1.92"$
- (104 mm x 178 mm x 48 mm) • For ages 6+
- 4 per case







### No. 2185 Net Toss Set

Coghlan's Net Toss Set is an ultra-portable way to play this classic beanbag toss game. Using collapsible target nets this game can be set up anywhere in a matter of seconds. Nets are easily secured in place with the 4 included steel anchor pegs.

- Includes 2 nets, 2 poles, 4 pole caps, 6 beanbags (3 red, 3 yellow), 4 anchor pegs, storage pouch
- Each net is 10" (25.4 cm) wide
  Product Dimensions: 10.5" x 11.5" x 1"
- (266 mm x 292 mm x 25 mm)
- For ages 6+
- 4 per case







### No. 0238

### **Binoculars**

Coghlan's Binoculars for Kids are made from sturdy and safe plastic with large glass lenses that provide a 4 x 30 magnification. They feature an adjustable focus dial and breakaway child-safe lanyard making them perfect for every adventure.

For ages 6+
4 per case





#### No. 0235

# Seven Function Binoculars

These feature seven separate functions for looking and learning: binoculars, monocular/ spyglass, magnifier, compass, stereoscope and signal mirror. The binoculars can be adjusted with the thumb wheel.

For ages 6+6 per case



### No. 0240

# Four Function Whistle

Featuring a spring-loaded clip for attaching to a belt, bag or lanyard, this whistle also includes a °F and °C scale thermometer, magnifier, and compass. The high visibility yellow