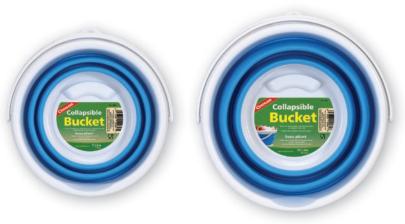

#### Nos. 2080, 2081 Collapsible Buckets

Coghlan's Collapsible Buckets are handy for all sorts of tasks at the campsite. Made of durable, food-safe TPR and PP plastics, these buckets can handle everything from collecting berries to carrying tools. With hanging holes on the rim and the ability to collapse to only a few inches, they are easy to store in tight places. Available in two sizes.

- Recessed handle in the bottom of the bucket and spout on top to make pouring water easy
- Made with food-safe TPR and PP plastics
- Color: White/blue

#### No. 2080 - 1.3 Gal. Collapsible Bucket

- 1.3 US Gallon (5 L) capacity
- Dimensions: 10" (25.5 cm) diameter, 7.28" (18.5 cm) deep when expanded, 2.1" (5.3 cm) deep when collapsed
- 4 per case

#### No. 2081 - 2.6 Gal. Collapsible Bucket

- 2.6 US Gallon (10 L) capacity
   Dimensions: 13" (33 cm) diameter, 9.1" (23 cm) deep when expanded, 2.2' (5.5 cm deep when collapsed
- 4 per case