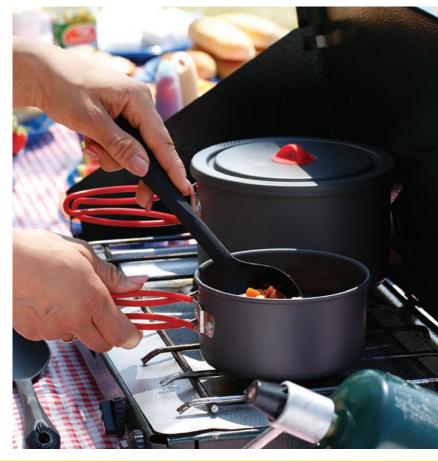

# Hard Anodized Aluminum Cookset

This cook set features hard anodized aluminum construction with silicone-coated stainless steel swing-out handles to ensure they remain cool to the touch. The set includes 3 pots and a frying pan as well as a unique lid that fits all 4 pieces, has drain holes incorporated into it, and has a stay-cool silicone knob. It all nests together and comes with a mesh bag for convenient storage.

- Cook set ideal for backpacking, car camping, in the RV, and more featuring lightweight hard anodized finish for durability
- Includes 1.1 L (36 oz.) frying pan, 2.9 L (98 oz.), 2 L (68 oz.), and 1 L (36 oz.) pots with 1 lid that fits all pots including fry pan and a nylon mesh bag to carry all pieces
   Measures: 7.6" x 7.6" x 4.75" (19.1 cm x 19.1 cm x 12 cm)
- Measures: 7.6" x 7.6" x 4.75" (19.1 cm x 19.1 cm x 1. when nested and packaged in carrying bag
- Intended for use on gas stoves and heating elements
- 2 per case