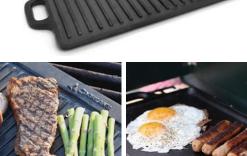

# No. 2240

# **Cast Iron Griddle**

Gourmet grilling is easier than ever with Coghlan's Cast Iron Griddle. This griddle can be used on almost any heat source, including portable stoves, barbecues, and open fires, making Coghlan's Cast Iron Griddle great for cooking almost anything, anywhere. With two grill surfaces (skillet and grill), it provides the perfect cooking surface for a variety of foods, from steak to veggies, to pancakes and more.

- Great for cooking on stoves or open fires
- . Made with pre-seasoned cast iron
- Grill, fry, sauté, or searWeighs 7.27 lbs. (3.3 kg)
- 2 sided: skillet, and grill .
- 17.9" x 8.9" (45.5 cm x 22.6 cm)
- 3 per case