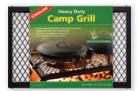

# **Heavy Duty Camp Grill**

This heavy-duty camp grill is ideal when using cast iron cookware. The heavy gauge metal frame and iron mesh grill surface are supported by sturdy legs that fold underneath for compact storage.

- Material: steel frame with iron mesh
- For use with cookware only
   DO NOT COOK FOOD DIRECTLY ON THE GRILL SURFACE
   Create 2047 (4) and 200 um)
- Size: 16" x 24" (41 cm x 60 cm)
- 3 per case