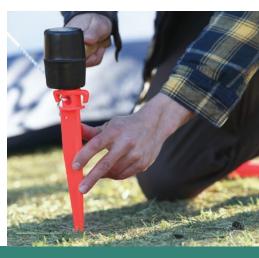

# **Tent Pegs**

Coghlan's Tent Pegs offer durability and strength you can rely on to keep your tent where it belongs. Made of 95% postconsumer recycled plastic, these tent pegs are lightweight and light on the environment. Their wide-flanged design firmly anchors in soft and loose soil, providing stability even in windy conditions. The durable head can withstand mallet strikes and offers multiple options for securing your guylines.

#### **Key Features**

- Made from 95% recycled plastic
- Lightweight and durable
- No-slip hook
- Can withstand mallet strikes
- Wide-flanged design
- Ideal in soft and loose soils
- 6 per case