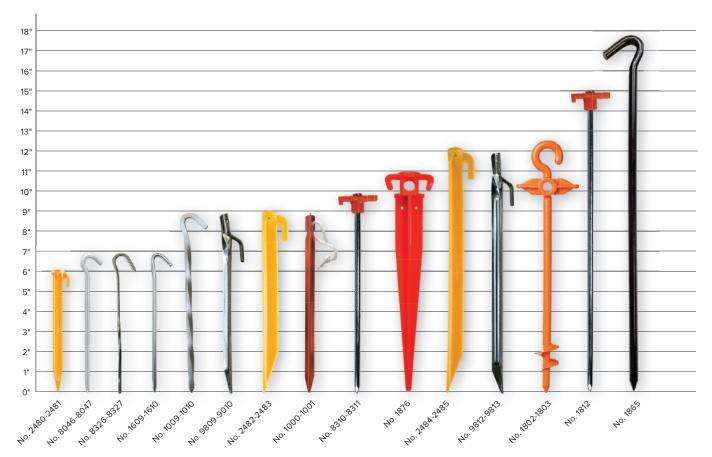

# **Tent Pegs**

Coghlan's Tent Pegs offer durability and strength you can rely on to keep your tent where it belongs. Made of 95% postconsumer recycled plastic, these tent pegs are lightweight and light on the environment. Their wide-flanged design firmly anchors in soft and loose soil, providing stability even in windy conditions. The durable head can withstand mallet strikes and offers multiple options for securing your guylines.

#### **Key Features**

- Made from 95% recycled plastic
- Lightweight and durable
- No-slip hook
- Can withstand mallet strikes
- Wide-flanged design
- Ideal in soft and loose soils
- 6 per case

#### **Sizes and Variations**

No. 2480 6in.

Tent P

No. 2484 12in.

Tent P quets de te

No. 2484 12in.

No. 2482 9in.

No. 2480 6in.