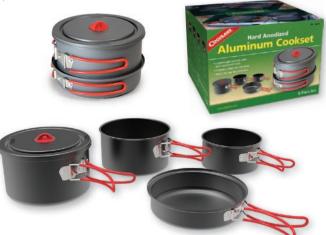

# Hard Anodized Aluminum Cookset

This cook set features hard anodized aluminum construction with silicone-coated stainless steel swing-out handles to ensure they remain cool to the touch. The set includes 3 pots and a frying pan as well as a unique lid that fits all 4 pieces, has drain holes incorporated into it, and has a stay-cool silicone knob. It all nests together and comes with a mesh bag for convenient storage.

- Cook set ideal for backpacking, car camping, in the RV, and more featuring lightweight hard anodized finish for durability
- Includes 1.1 L (36 oz.) frying pan, 2.9 L (98 oz.), 2 L (68 oz.), and 1 L (36 oz.) pots with 1 lid that fits all pots including fry pan and a nylon mesh bag to carry all pieces
   Measures: 7.6" x 7.6" x 4.75" (19.1 cm x 19.1 cm x 12 cm)
- Measures: 7.6" x 7.6" x 4.75" (19.1 cm x 19.1 cm x 1. when nested and packaged in carrying bag
- Intended for use on gas stoves and heating elements
- 2 per case