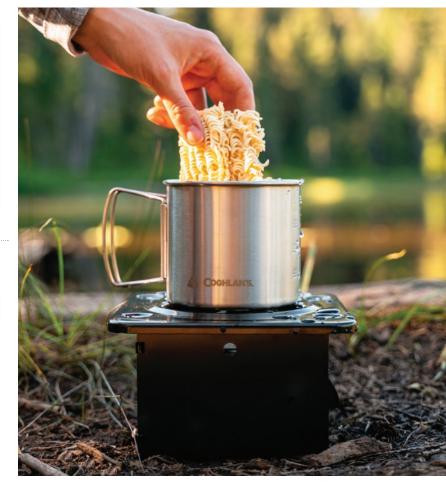

# **Folding Stove**

Burning Coghlan's Camp Heat, or any other type of canned fuel or solidified alcohol, these stoves feature coated steel construction and a convenient fold-flat design.

- Size: 6.5" x 6.5" x 5"
- (16.5 cm x 16.5 cm x 12.7 cm) • Weight: 16 oz. (.45 kg)
- 6 per case