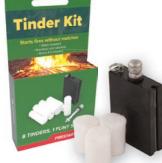

No. 8647 **Tinder Kit** 

This kit is safe and reliable for emergency fire starting. The tinder will light even when wet, is non-toxic and odorless.

- Contains: 8 pieces of waterproof tinder, 1 waterproof flint striker.
- Weight: 2 oz. (56.7 g) · Burn time: 5-7 minutes per piece
- 12 per case

#### No. 8649 Tinder

Replacement tinder for Coghlan's No. 8647 Tinder Kit. The tinder will light even when wet and is non-toxic and odorless.

- 10 pieces/package
- 12 per case