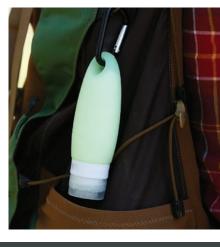

#### No. 2420

# **Camp Shower**

Nothing beats a hot shower after a day of exploring outdoors. With Coghlan's Camp Shower, you can have the comforts of home right at your campsite. This easyto-use, lightweight solar heated shower stores enough water for 3-4 showers. Use the included cord to hang the shower in a sunny place, and you'll have access to a steady stream of hot water in as little as 3 hours.

#### **Key Features**

- Holds 4.2 gallons (16L) of water (3-4 showers)
- Leak-free bladder and hose
- Flow-control clip
- Lightweight and compact
- Includes hanging cord
- Uses solar light to heat water
- Material: PEVA
- Integrated fine mesh filter
- Flow control shower head
- Kink-resistant hose
- 4 per case