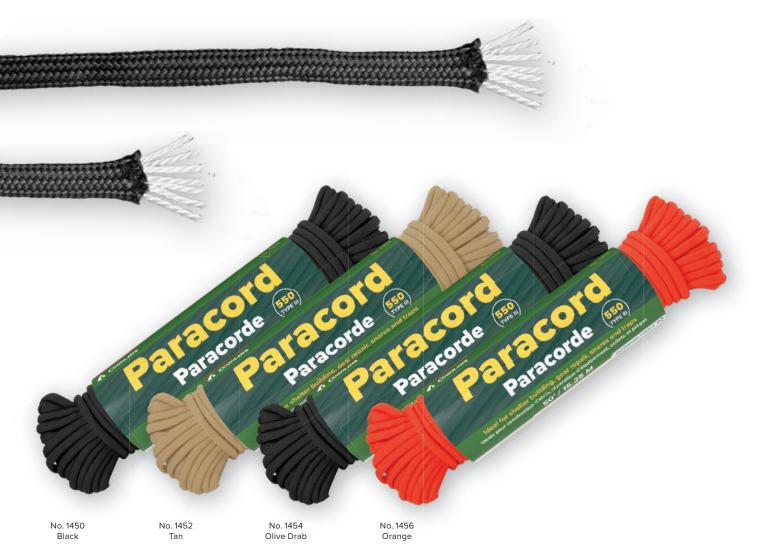

r case







#### No. 1630

# **Reflective Guy Line**

Perfect for guy lines or trail marking, this highly visible .08" (2 mm) cord minimizes tripping and aids in locating gear.

- Length 50' (15.2 m) per package
- Carabiner included
- 4 per case







Nos. 1450, 1452, 1454, 1456

#### Paracord

Great for survival bracelets, shelter building, gear repair, snares, traps, and more, this cord is a "must-have product" for campers, hunters, survivalists, and backpackers. The Type III, commercial grade, 550 cord features seven individual inner core strands. Adding strength, these strands can also be used separately for any number of things such as sewing thread or as a fishing line.

- Will not rot or mildew
- Overall length: 50' (15.25 m)
- Safe working load: 100 lbs. (45.36 kg)
- 4 percase



#### No. 0020

# **Polypropylene Rope**

This white, abrasion-resistant polypropylene rope floats in water while not absorbing any moisture. Also provides high knot retention and is UV resistant to give it extended longevity in situations where it will be exposed to sunlight for extended periods of time.

- Length: 50' (15.2 m)
- Diameter: 0.25" (6.4 mm)
  12 per case
- iz per case



### Nos. 1360, 1365, 1370

### Utility Cord

This general purpose utility cord features superior strength and flexible woven polypropylene construction that resists abrasion, oil, rot, and mildew.

### No. 1360 - 3 mm Utility Cord

- Cord width 0.125" (3 mm)
- · Great for guy lines and small tie-downs
- Overall length: 50' (15.25 m) Safe working load: 60 lbs. (27 kg)
- 12 per case

### No. 1365 - 5 mm Utili