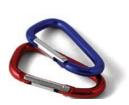

# 6mm Carabiners

Coghlan's Carabiners are an essential and handy item for every outdoor adventurer. They are perfect for keeping gear such as keys, water bottles, and tools secure to your belt or backpack. Made of anodized aluminum, these spring-loaded carabiners are reliable and built to withstand a working load of 20 kg (44 lbs.).

#### **Key Features**

- Anodized aluminum
- Spring-loaded closure
- Lightweight and compact
- Safe working load of 20 kg. (44 lbs.)
- Two per package
- 6 mm diameter
- Not intended for climbing
- 12 per case