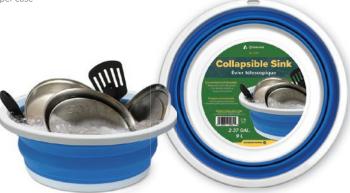

#### No. 2082 Collapsible Sink

This durable TPR and PP plastic basin is built rugged and simple for various tasks around the campsite or RV. The food-safe material makes the Collapsible Sink great for washing dishes and utensils, or for use as a large serving bowl. With hanging holes on the rim and the ability to collapse to only 1.96" (5 cm) tall, they are easy to store in tight places.

- Made with food-safe TPR and PP plastics
- · Color: White/blue
- 9 L capacity
- Dimensions:
  - o 14.76" (37.5 cm) diameter,
  - o 5.5" (14 cm) deep when expanded,
  - 1.96" (5 cm) deep when collapsed
- 4 per case