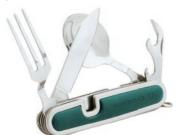

#### No. 8252 **Folding Cutlery**

This multitool features a knife blade, fork. spoon, and can punch. High impact steel handles with inset rubber grips detach to give a two-piece utensil set. The fork pivots to lock the two halves together when not in use for easy storage.

6 per case