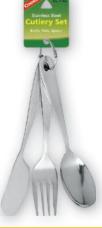

#### No. 9166 **Cutlery Set**

This cutlery set is made with high quality stainless steel. The knife, fork, and spoon set includes a handy detachable ring to easily attach to your pack.

• 12 per case