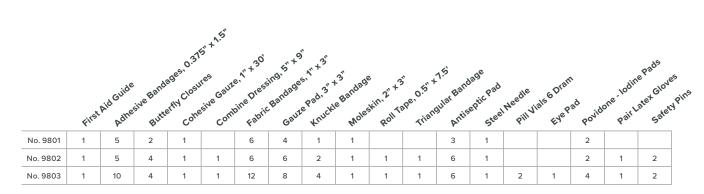

#### **FIRST AID KIT CONTENTS**

\* Due to regulatory issues, the contents of these kits may not be exactly as shown or listed in all regions.

#### No. 9802

# Trek II First Aid Kit

Designed to be a functional assortment for short treks and weekends, it includes 40\* items conveniently packaged in a zippered, polyester soft pack.

• 6 per case

#### No. 9803

# Trek III First Aid Kit

A comprehensive, well balanced kit, this grouping has been designed for the needs of back country hikers and family campers including 61\* carefully chosen, functional items. It comes packed in a zippered, compartmentalized polyester soft pack.

#### No. 8043

# Foot Care Kit

Our foot care kit contains everything needed to treat common foot problems associated with hiking. The included moleskin protects feet from painful pinching, rubbing and blisters, and antiseptic swabs to clean and prep the affected area.

- Contains: 1 piece 3" x 4" pre-cut moleskin, 1 piece 3" x 4" moleskin 2 antiseptic swabs, 3 - 0.75" x 3" adhesive strips, 5 - 0.375" x
- 1.5" adhesive strips.\* 12 per case
- i∠ per case
- ONLY AVAILABLE IN CANADA