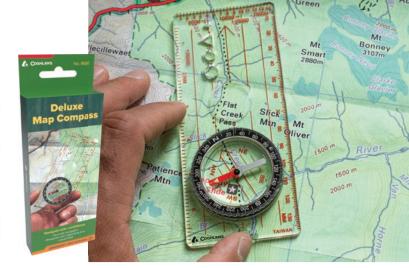

# Deluxe Map Compass

Featuring a liquid dampened needle with luminous pointer and a see-through base with rotating housing, the Deluxe Map Compass is lightweight and compact. It has a built-in magnifier and includes scales in millimeters and 1:25,000 making it ideal for orienteering and general map reading.

- Instruction booklet included
- Lanyard included12 per case
- I2 per cas