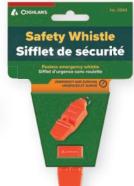

(dR

COGHLANS

Air Horn

Klaxon à air

ir He

- Dimensions: 2" x 3" (5.1 cm x 7.6 cm)
- No. 9902 Signal Mirror (Single)
- 6 per case
- No. 9900 Bulk Signal Mirrors
- 12 per case

No. 0844

Safety Whistle

whistle was designed for the ultimate in function and visibility. The lanyard features a "break-away" snap closure for additional safety.

12 per case Loud whistle for

signaling (100 dB)