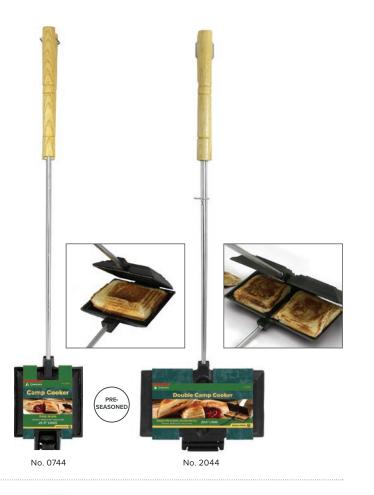

#### Nos. 0744, 2044

# **Cast Iron Camp Cookers**

Our robust, heat-resistant cooker - the Cast Iron Camp Cooker - can be nestled right in between hot coals for toasting the perfect pies, sandwiches, or grilling meat. Removable handles and the open-hinged design makes this Camp Cooker easy to take apart and reassemble for simple cleaning and convenient storage. The stay-cool wooden handles and locking S-clip ensure that your cooking experience is comfortable and hassle-free. Available in a single or double size.

- Handle Length: 20.4" (52 cm)
- · Instruction and recipe book included

#### No. 0744 –

- Cast Iron Camp Cooker
- Weight:2.61 lbs. (1.18 kgs.)
- Complete length with handles: 27" (68.5 cm)
- 3 per case

No. 2044 –

- Cast Iron Double Camp Cooker • Weight: 4.2 lbs. (1.9 kgs.)
- Complete length with handles: 26.7" (68 cm)
- 3 per case