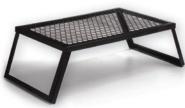

# **Heavy Duty Camp Grill**

This heavy-duty camp grill is ideal when using cast iron cookware. The heavy gauge metal frame and iron mesh grill surface are supported by sturdy legs that fold underneath for compact storage.

- Material: steel frame with iron mesh
- For use with cookware only
   DO NOT COOK FOOD DIRECTLY ON THE GRILL SURFACE
   Create 2047 (4) and 200 um)
- Size: 16" x 24" (41 cm x 60 cm)
- 3 per case

#### No. 1230