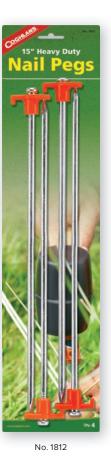

#### **Sizes and Variations**

No. 2480 6in.

Tent P

No. 2484 12in.

Tent P quets de te

No. 2484 12in.

No. 2482 9in.

No. 2480 6in.