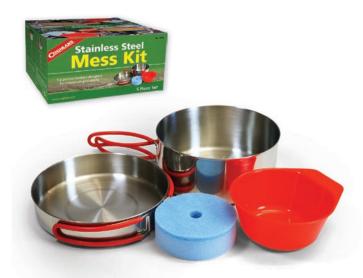

#### No. 1930 Stainless Steel Mess Kit

This cook set is made from stainless steel including the swing-out handles which feature silicone covers to keep them cool to the touch. The set includes 1 pot and 1 frying pan doubling as a lid for the pot when inverted, a BPA-free mug, a scrubber, and a nylon mesh bag for convenient storage to carry all pieces when nested together.

- Cook set ideal for 1 2 person backpacking and car camping trips, in the RV, and more; features durable 304 stainless steel construction
- Contents: 0.5 L (17 oz.) frying pan, 1 L (33.8 oz.) pot; BPA free mug, a scrubber, and a nylon mesh bag
- Measures:  $6.25" \times 6.25" \times 4"$  (15.9 cm x 15.9 cm x 10.2 cm) when nested and packaged in carrying bag
- · Intended for use on gas stoves and heating elements
- 4 per case