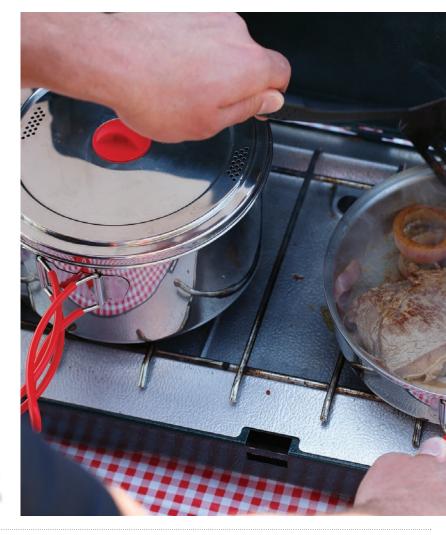

#### No. 1814 Stainless Steel Family Cookset

This cook set is made from stainless steel including the swing-out handles which feature silicone covers to keep them cool to the touch. The set includes 3 pots and a frying pan as well as a unique lid that fits all 4 pieces, has drain holes incorporated into it, and has a stay-cool silicone knob. It all nests together and comes with a mesh bag for convenient storage.

- Cook set ideal for backpacking, family car camping trips, in the RV, and more featuring durable stainless steel construction
  Includes 1.4 L (47 oz.) frying pan, 3.6-L (122 oz.), 2.5 L (85 oz.), and 1.6 L (54 oz.)
- Includes 1.4 L (47 oz.) frying pan, 3.6-L (122 oz.), 2.5 L (85 oz.), and 1.6 L (54 oz.) pots with 1 lid that fits all pots including fry pan and a nylon mesh bag to carry all pieces
- Measures: 8.5" x 8.5" x 5" (21.6 cm x 21.6 cm x 12.75 cm) when nested and packaged in carry bag
- Intended for use on gas stoves and heating elements
- 2 per case