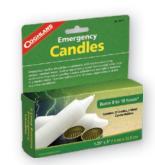

#### Nos. 8674, 8675

## **Emergency Candles**

Our long-burning emergency candles include metal holders and are great for emergency kits at the cabin or home.

Burn time: 8-10 hoursHeight: 5.25", Diameter: 1.5"

No. 8674 -Emergency Candles (2-Pack)

• 4 per case

No. 8675 -Emergency Candles (Bulk) • Bulk case does not include

- Buik case does not include metal holders
- 160 per case