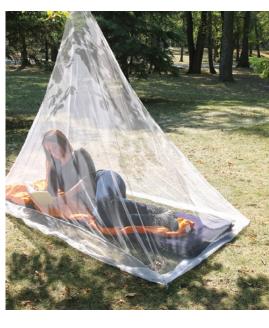

#### No. 9640 Single Wide Mosquito Net

Perfect for usage indoors or outdoors, this single wide net suspends with poles or ropes (not included) when outdoors or with the included indoor hanging kit. The fine 180 holes/in<sup>2</sup> washable polyester mesh provides protection from insects and features six reinforced tie tabs.

- Size: 32" W x 78" L x 59" H (81 cm x 200 cm x 150 cm)
- Comes with everything you need to hang your net indoors including: 4 78" (198 cm) lengths of twine, 4 - screw hooks,

No. 9760