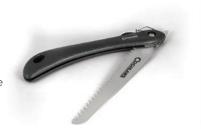

e folds into the handle for safety when carried or stored.

- Blade length: 4" (10 cm)
- Weight: 2.7 oz. (76.5 g)
- Overall length: 8.5" (21.5 cm)
- 6 per case





### No. 8901 **Folding Saw**

Featuring a rugged anodized aluminum frame that holds extra blades, this saw is both safe and compact. The included blade is ideal for all wood types.

- Weight: 16 oz. (454 g)
- 6 per case



Nos. 8400, 8945

### **Sierra Saw**

This saw features a locking blade with a durable handle. The tempered flexible steel blade ensures smooth cuts.

- Blade length: 7" (18 cm)
- No. 8400 Sierra Saw
- Blade length: 7" (18 cm)
- Weight: 5.5 oz. (155 g)
- Overall length: 16" (40 cm) • Length closed: 9.5" (24 cm)
- 6 per case

#### No. 8945 - Replacement Blade

- Fits Coghlan's No. 8400 Sierra Saw
- 6 per case





No. 8945



### No. 2060 Hatchet

A staple for every camping toolkit, this rugged steel Hatchet is a great tool for many tasks at the campsite, or in the backyard. Full-tang construction and rubberized grips reduce the impact on hands and wrists while striking, making this Hatchet as comfortable as it is handy.

- Handle color: red and black
- Length: 14" (35.5 cm)
- Weight: 2.2 lbs. (1 kg.)
- · Nylon sheath with belt loop included
- 4 per case







### **Pack Axe**

This rugged, functional, space-saving axe is a handy, indispensable tool for campers, backpackers, hunters and other outdoor enthusiasts. It features a non-slip rubber grip designed for comfort and includes a black nylon storage sheath.

- Material: SK-5 forged carbon steel head with satin plating with 50-55 HRC fully ha