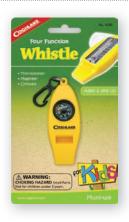

#### Nos. 0044, 0045

# Four Function Whistle

Including a whistle, magnifier, compass, and °F and °C scale thermometer, this whistle also features a quick-attach clip for belts and lanyards.

No. 0044 - Four Function Whistle (Single)

- 12 per case
- No. 0045 Four Function Whistle (Bowl)
- Each whistle has a UPC sticker
- Mixed colors:
- black, blaze orange, and lime
- 42 Whistles per bowl
- 1 per case

No. 0044