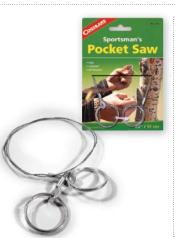

slide tensioners
- 12 per case



76 OUTDOOR TOOLS - LAUNDRY LINES AND ACCESSORIES



# **Hand Tools**

### No. 2227

### **Pocket Chainsaw**

Make fuel gathering in the wild a breeze with Coghlan's Pocket Chainsaw. The durable steel chain-link blade has 26 strong and sharp teeth that cut wood easily with a back and forth motion. The polyester wrist straps provide extra comfort and security when tackling large logs.

- Nylon pouch with belt loop included
- 26 teeth that cut in 2 directions
- Chain is 20" (51 cm) long
- Strap and pouch color: black
- 6 per case









### No. 704 Pocket Saw

A perfect size to carry in a pack, pocket, tackle box, or RV/ trailer. This saw cuts through wood, metal, plastic, and bone with an easy back and forth action.

- Length: 20" (50.8 cm)
- 12 per case



### No. 8304 Commando Saw

This saw features an 8-strand stainless steel blade that cuts wood, plastic, bone, rubber, and soft metal. The durable nylon wrist straps convert the saw to a snare by passing one wrist strap through the other.

Length: 20" (50.8 cm)
12 per case









### No. 0562 **Pocket Sierra Saw**

This is the ultimate pocket saw for the outdoors and around the yard as it never needs sharpening. The unique One-Touch Lock System ensures the blade is securely locked open when in use. Comfortable, ergonomic grip is slip-resistant and the blade folds into the handle for safety when carried or stored.

- Blade length: 4" (10 cm)
- Weight: 2.7 oz. (76.5 g)
- Overall length: 8.5" (21.5 cm)
- 6 per case





### No. 8901 **Folding Saw**

Featuring a rugged anodized aluminum fra