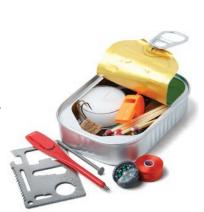

# <sub>No. 9850</sub> Survival Kit-in-a-Can

This kit contains 33\* essential items to aid in survival:

- Compass, 2 pieces fire starter, 9.8' multi-use cord, 3' wire, 4 waterproof matches, 101' fish line, matchbook, razor blade, 3 twist ties, 12" duct tape, signal mirror, zip-lock bag, 2 nails, 2 safety pins, 2 fish hooks, signal whistle, sewing needle, notepaper, pencil, multi-function card tool, 3' rope, tub candle, survival/first aid pamphlet and the can itself may be used as a container.
- 12 per case