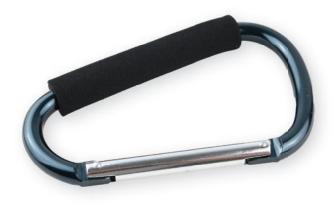

# **Carabiner Carry Handle**

Coghlan's Large Carabiner Handle is a heavy-duty aluminum carabiner with a comfortable foam handle wrap that can support up to 100 lbs. It features an extrawide 3-inch gate for easy loading and is perfect for clipping together multiple items such as grocery bags, totes, and camping gear for transport. The handle reduces strain on your hands, making carrying items easier.

- Heavy-duty aluminum carabiner
- Comfortable foam handle wrap
- Extra-wide 3-inch gate for easy loading
- Supports up to 100 lbs, perfect for carrying multiple items such as grocery bags, totes, and camping gear
- Not intended for climbing
- 6 per case