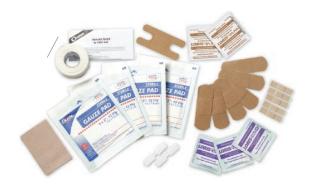

#### **FIRST AID KIT CONTENTS**

\* Due to regulatory issues, the contents of these kits may not be exactly as shown or listed in all regions.

#### No. 0015 Tick Remover

The simple, gentle action of the unique design ensures complete, contact-free removal of ticks for both people and animals.

• 12 per case

This is a basic practical kit containing 27\* useful items in a lightweight polyester case.

• 12 per case