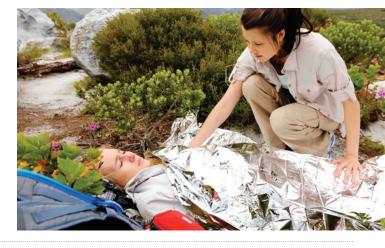

# Emergency **Blanket**

Wind and waterproof, our Emergency Blanket is compact and lightweight. Made from aluminized, non-stretch polyester, it stays flexible in freezing temperatures and reflects body heat inward, helping to prevent the onset of hypothermia.

- Size: 52" x 82.5" (132 cm x 210 cm)
- Weight: 1.5 oz. (42.5 g)
- 12 per case