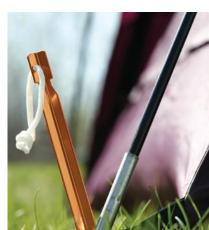

# **Camp Shower**

Nothing beats a hot shower after a day of exploring outdoors. With Coghlan's Camp Shower, you can have the comforts of home right at your campsite. This easyto-use, lightweight solar heated shower stores enough water for 3-4 showers. Use the included cord to hang the shower in a sunny place, and you'll have access to a steady stream of hot water in as little as 3 hours.

#### **Key Features**

- Holds 4.2 gallons (16L) of water (3-4 showers)
- Leak-free bladder and hose
- Flow-control clip
- Lightweight and compact
- Includes hanging cord
- Uses solar light to heat water
- Material: PEVA
- Integrated fine mesh filter
- Flow control shower head
- Kink-resistant hose
- 4 per case