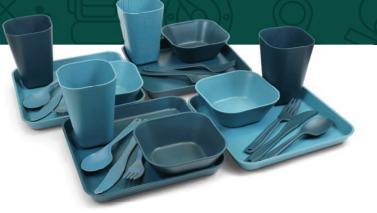

- Lightweight and highly packable
- Includes stuff sack
- Made of 100% PEVA
- Hooded design
- Snap button side closures
- One size: 50 in. x 80 in. (127 cm x 203 cm)
- 6 per case

A practical and eco-conscious solution for campsite dining. This set offers a complete table setting for four people, packed in a compact, portable container. Made with bio-infused plastic, which includes up to 50% wheat straw, it balances durability and sustainability. The storage container also doubles as a serving dish, adding versatility to the set.

#### **Key Features**

- BPA and PVC free
- Full tableware set for four people
- Bio-infused material (50% wheat straw)
- Dishwasher safe for easy cleaning
- Compact design is easy to transport and store
- Integrated carrying handle on the lid
- 2 per case