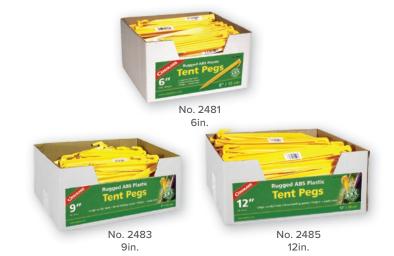

# **Tent Pegs**

Coghlan's Tent Pegs offer durability and strength you can rely on to keep your tent where it belongs. Made of 95% postconsumer recycled plastic, these tent pegs are lightweight and light on the environment. Their wide-flanged design firmly anchors in soft and loose soil, providing stability even in windy conditions. The durable head can withstand mallet strikes and offers multiple options for securing your guylines.

#### **Key Features**

- Made from 95% recycled plastic
- Lightweight and durable
- No-slip hook
- Can withstand mallet strikes
- Wide-flanged design
- Ideal in soft and loose soils
- 6 per case

#### **Sizes and Variations**

No. 2480 6in.

Tent P

No. 2484 12in.

Tent P quets de te

No. 2484 12in.

No. 2482 9in.

No. 2480 6in.