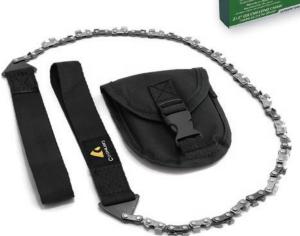

per case



No. 0181 **Clothes Line** 

This polypropylene clothes line won't rot, retain odor, or absorb water. Comes with 2 ABS sliders that help adjust tension.

- Length: 25' (7.6 m),
- diameter: 0.19" (4.7 mm) · Includes 2 slide tensioners
- 12 per case



76 OUTDOOR TOOLS - LAUNDRY LINES AND ACCESSORIES



# **Hand Tools**

### No. 2227

### **Pocket Chainsaw**

Make fuel gathering in the wild a breeze with Coghlan's Pocket Chainsaw. The durable steel chain-link blade has 26 strong and sharp teeth that cut wood easily with a back and forth motion. The polyester wrist straps provide extra comfort and security when tackling large logs.

- Nylon pouch with belt loop included
- 26 teeth that cut in 2 directions
- Chain is 20" (51 cm) long
- Strap and pouch color: black
- 6 per case









### No. 704 Pocket Saw

A perfect size to carry in a pack, pocket, tackle box, or RV/ trailer. This saw cuts through wood, metal, plastic, and bone with an easy back and forth action.

- Length: 20" (50.8 cm)
- 12 per case



### No. 8304 Commando Saw

This saw features an 8-strand stainless steel blade that cuts wood, plastic, bone, rubber, and soft metal. The durable nylon wrist straps convert the saw to a snare by passing one wrist strap through the other.

Length: 20" (50.8 cm)
12 per case









### No. 0562 **Pocket Sierra Saw**

This is the ultimate pocket saw for the outdoors and around the yard as it never needs sharpening. The unique One-Touch Lock System ensures the blade is securely locked open when in use. Comfortable, ergonomic grip is slip-resistant and the blade folds