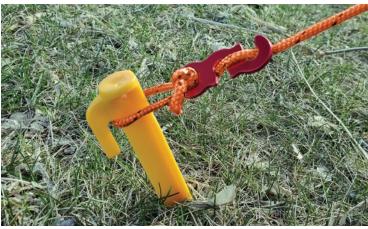

# **Tent Pegs**

Coghlan's Tent Pegs offer durability and strength you can rely on to keep your tent where it belongs. Made of 95% postconsumer recycled plastic, these tent pegs are lightweight and light on the environment. Their wide-flanged design firmly anchors in soft and loose soil, providing stability even in windy conditions. The durable head can withstand mallet strikes and offers multiple options for securing your guylines.

#### **Key Features**

- Made from 95% recycled plastic
- Lightweight and durable
- No-slip hook
- Can withstand mallet strikes
- Wide-flanged design
- Ideal in soft and loose soils
- 6 per case