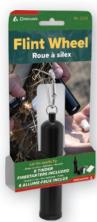

### Flint Wheel

For reliable fire starting, Coghlan's Flint wheel provides an all-in-one kit, contained in a single, sleek aluminum capsule. This kit offers a convenient way to spark and ignite the included paraffin and cotton tinder, or various other firestarters with a simple and quick, one-handed operation.

- Water-resistant
- Refillable
- Great for survival kits .
- Works in difficult weather conditions .
- Capsule measures: 4.84" (123 mm) long and 1" (25.4 mm) in diameter
- Carabiner included
- . 6 Tinder firestarters included
- (replacement tinder sold separately) .
- 3 flints included: 1 installed, 2 spare
- Color: black • 6 per case