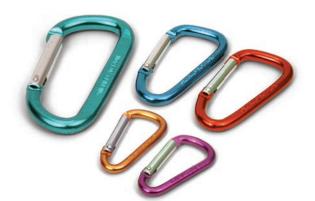

# 6mm Carabiners

Coghlan's Carabiners are an essential and handy item for every outdoor adventurer. They are perfect for keeping gear such as keys, water bottles, and tools secure to your belt or backpack. Made of anodized aluminum, these spring-loaded carabiners are reliable and built to withstand a working load of 20 kg (44 lbs.).

#### **Key Features**

- Anodized aluminum
- Spring-loaded closure
- Lightweight and compact
- Safe working load of 20 kg. (44 lbs.)
- Two per package
- 6 mm diameter
- Not intended for climbing
- 12 per case