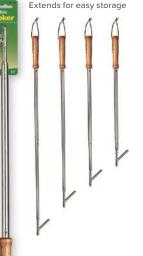

# No. 9670

# **Telescoping Fork**

S TO 34

Featuring a wooden handle with a thumb roller to rotate food and promote even cooking. The steel shaft on this telescoping fork extends from 12.5" to 34" (31.7 cm to 86.3 cm)

• 12 per case