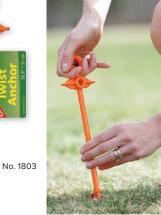

# **Tent Pegs**

Coghlan's Tent Pegs offer durability and strength you can rely on to keep your tent where it belongs. Made of 95% postconsumer recycled plastic, these tent pegs are lightweight and light on the environment. Their wide-flanged design firmly anchors in soft and loose soil, providing stability even in windy conditions. The durable head can withstand mallet strikes and offers multiple options for securing your guylines.

#### **Key Features**

- Made from 95% recycled plastic
- Lightweight and durable
- No-slip hook
- Can withstand mallet strikes
- Wide-flanged design
- Ideal in soft and loose soils
- 6 per case

#### **Sizes and Variations**

No. 2480 6in.

Tent P

No. 2484 12in.

Tent P quets de te

No. 2484 12in.

No. 2482 9in.

No. 2480 6in.