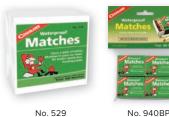

#### Nos. 529, 940BP

atch

#### Waterproof Matches

No. 2371

Ideal for hunting, fishing, camping, and working outdoors, our Waterproof Matches can still be lit even after getting wet. Simply dry out the matches and the striker surface and the matches can easily be used again. These matches cannot light accidentally, they must be struck on the included waterproof striker surface on the box.

 Approximately 40 matches/box No. 529 -

- Waterproof Matches
- 10 boxes/package • 120 per case
- No. 940BP -
- Waterproof Matches
- 4 boxes/package
- 12 per case

No. 2371 - Storm Matches - 10cm Dimensions: 1.5" Dia x 4.55" Tall (3.81cm Dia x 11.56 cm)