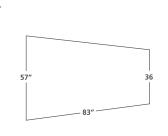

- Height: 73" (1.85 m)
- Height, 75 (1.55 ...,
   Length: 83" (21 m)
   Width: front: 57" (1.45 m), back: 36" (1 m)
   Weight: .45 lbs. (204 g)
- Comes with 1 hook, 1 anchor, 1 nail and approximately 160" (4 m) of twine
- 4 per case