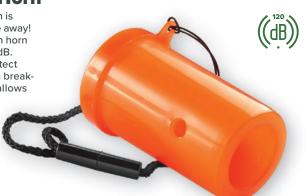

# **Emergency Survival Horn**

The Coghlan's Emergency Survival Horn is so loud it can be heard from up to a mile away! It operates with the simplicity of a mouth horn and blasts out audible sound up to 120 dB. Featuring a stone and twig guard to protect the rubber membrane, it also includes a breakaway lanyard. The blaze orange color allows it to be easily seen and it also floats.

- Diameter: 1.75" (4.4 cm), length: 3"(7.6 cm)
- 6 per case