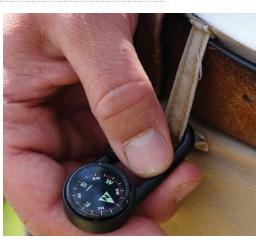

# **Carabiner Compass**

This liquid-filled compass comes with a handy built-in carabiner to make attaching it to a bag or pack quick and simple. The durable aluminum construction ensures it will follow you into the wild or just around town and get you back again. The luminous directional markers allow for navigating in low light and its compact size makes it easy to clip on a belt to keep it close for quick reference.

- 1.06" (27 mm) diameter face
  Dimensions: 1.2" x 2.7" x 0.4" (30 mm x 69 mm x 11 mm)
- Weight: 0.6 oz. (16.4 grams)
  6 per case

60

4