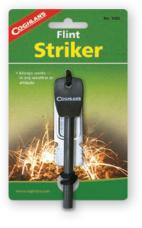

# **Flint Striker**

This ferrocerium fire-starting tool lasts for thousands of strikes! Scraping the provided striker down the rod emits sparks to light combustibles. Fireproof in solid form, the tool works just as well when wet for use in any weather and at any altitude.

- Includes handle, striker, fire-starter rod, and cord.
- 6 per case