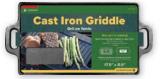

# No. 2240

# **Cast Iron Griddle**

Gourmet grilling is easier than ever with Coghlan's Cast Iron Griddle. This griddle can be used on almost any heat source, including portable stoves, barbecues, and open fires, making Coghlan's Cast Iron Griddle great for cooking almost anything, anywhere. With two grill surfaces (skillet and grill), it provides the perfect cooking surface for a variety of foods, from steak to veggies, to pancakes and more.

- Great for cooking on stoves or open fires
- . Made with pre-seasoned cast iron
- Grill, fry, sauté, or searWeighs 7.27 lbs. (3.3 kg)
- 2 sided: skillet, and grill .
- 17.9" x 8.9" (45.5 cm x 22.6 cm)
- 3 per case