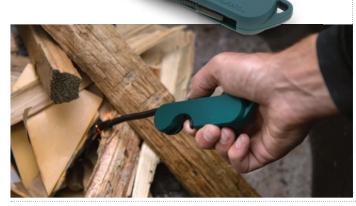

#### **Plasma Flex Lighter**

Using single arc plasma technology, this flameless lighter can ignite camp stoves, candles, and tinder even in windy conditions. The flexible gooseneck shaft allows you to adjust the lighter's position, and folds into the handle when not in use. This USB-C rechargeable lighter is a great alternative to disposable lighters.

- Rechargeable lithium battery
- (USB-C port, cord included)
- · Flameless single arc mechanism
- Windproof
- · Flexible gooseneck shaft
- · 7-second safety shutoff
- Rubberized coating • Durable ceramic electrodes
- Dimensions: 5" (12.7 cm) folded,
- 9.5" (24.13 cm) extended
- 6 per case