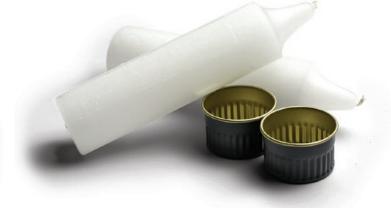

## **Emergency Candles**

Our long-burning emergency candles include metal holders and are great for emergency kits at the cabin or home.

Burn time: 8-10 hoursHeight: 5.25", Diameter: 1.5"

No. 8674 -Emergency Candles (2-Pack)

• 4 per case

No. 8675 -Emergency Candles (Bulk) • Bulk case does not include

- Buik case does not include metal holders
- 160 per case