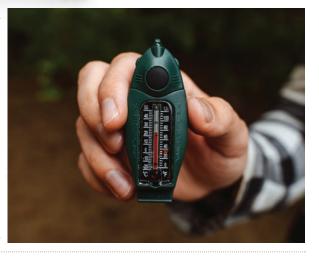

#### No. 9740

# Thermometer Compass

Two outdoor instruments in one make this a handy item. The liquid filled compass has a luminous dial and the thermometer features °F and °C scales. Belt clip and lanyard included.

• 6 per case