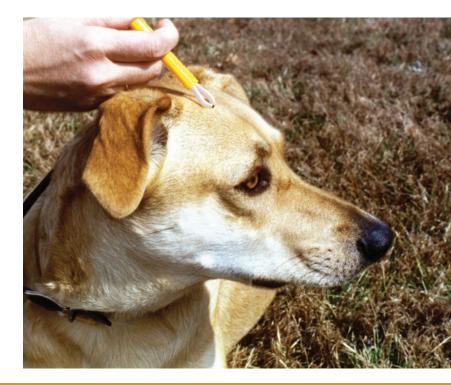

#### No. 0015 Tick Remover

The simple, gentle action of the unique design ensures complete, contact-free removal of ticks for both people and animals.

• 12 per case

This is a basic practical kit containing 27\* useful items in a lightweight polyester case.