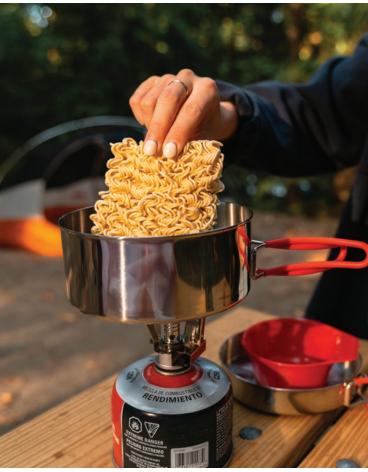

#### No. 1814 Stainless Steel Family Cookset

This cook set is made from stainless steel including the swing-out handles which feature silicone covers to keep them cool to the touch. The set includes 3 pots and a frying pan as well as a unique lid that fits all 4 pieces, has drain holes incorporated into it, and has a stay-cool silicone knob. It all nests together and comes with a mesh bag for convenient storage.

- Cook set ideal for backpacking, family car camping trips, in the RV, and more featuring durable stainless steel construction
  Includes 1.4 L (47 oz.) frying pan, 3.6-L (122 oz.), 2.5 L (85 oz.), and 1.6 L (54 oz.)
- Includes 1.4 L (47 oz.) frying pan, 3.6-L (122 oz.), 2.5 L (85 oz.), and 1.6 L (54 oz.) pots with 1 lid that fits all pots including fry pan and a nylon mesh bag to carry all pieces
- Measures: 8.5" x 8.5" x 5" (21.6 cm x 21.6 cm x 12.75 cm) when nested and packaged in carry bag
- Intended for use on gas stoves and heating elements
- 2 per case