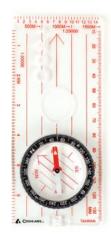

#### No. 8162 Map Compass

Ideal for map reading, this compass features a see-through base and a rotating, liquid filled housing. The base contains scales in inches, millimeter and 1:25,000 with jeweled needle and luminous pointer.