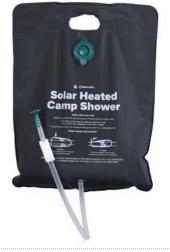

# **Camp Shower**

Nothing beats a hot shower after a day of exploring outdoors. With Coghlan's Camp Shower, you can have the comforts of home right at your campsite. This easyto-use, lightweight solar heated shower stores enough water for 3-4 showers. Use the included cord to hang the shower in a sunny place, and you'll have access to a steady stream of hot water in as little as 3 hours.

#### **Key Features**

- Holds 4.2 gallons (16L) of water (3-4 showers)
- Leak-free bladder and hose
- Flow-control clip
- Lightweight and compact
- Includes hanging cord
- Uses solar light to heat water
- Material: PEVA
- Integrated fine mesh filter
- Flow control shower head
- Kink-resistant hose
- 4 per case