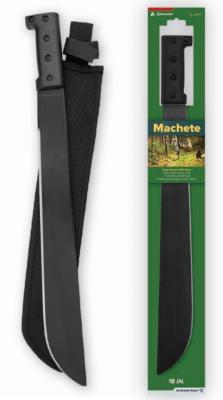

# Machete

A high carbon spring steel 18" (45.7 cm) polished blade offers superior strength. The rugged plastic handle is comfortable for a strong grip when in use. Includes a heavy-duty Cordura<sup>®</sup> nylon sheath.

#### **Key Features**

- High carbon spring steel
- Comfortable grip
- 18-inch blade
- Cordura<sup>®</sup> nylon sheath
- 6 per case