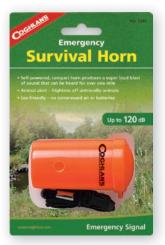

## No. 2424 **Air Horn**

Be heard with Coghlan's Air Horn. This compact yet loud air horn signals up to one mile away. Designed to be easy to carry in any pack, this air horn is great to have in case you encounter issues while exploring the outdoors. Great for deterring animals from approaching or for signaling for help, the easy-to-use air horn can help you get out of trouble on the trail.

• Net quantity: 1.4 oz. (39 g)

- Can be heard for one mile
- Small and compact
- Lasts for approximately 70 blasts
- USCG regulation compliant
- 6 per case
- o per case

Nos. 9900, 9902