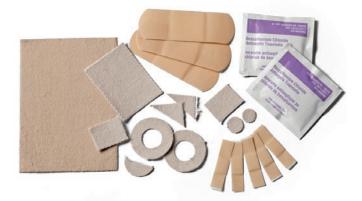

#### No. 8043

# Foot Care Kit

Our foot care kit contains everything needed to treat common foot problems associated with hiking. The included moleskin protects feet from painful pinching, rubbing and blisters, and antiseptic swabs to clean and prep the affected area.

- Contains: 1 piece 3" x 4" pre-cut moleskin, 1 piece 3" x 4" moleskin 2 antiseptic swabs, 3 - 0.75" x 3" adhesive strips, 5 - 0.375" x
- 1.5" adhesive strips.\* 12 per case
- i∠ per case
- ONLY AVAILABLE IN CANADA