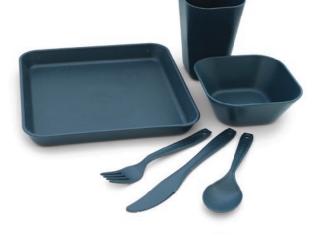

- Lightweight and highly packable
- Includes stuff sack
- Made of 100% PEVA
- Hooded design
- Snap button side closures
- One size: 50 in. x 80 in. (127 cm x 203 cm)
- 6 per case

A practical and eco-conscious solution for campsite dining. This set offers a complete table setting for four people, packed in a compact, portable container. Made with bio-infused plastic, which includes up to 50% wheat straw, it balances durability and sustainability. The storage container also doubles as a serving dish, adding versatility to the set.

#### **Key Features**

- BPA and PVC free
- Full tableware set for four people
- Bio-infused material (50% wheat straw)
- Dishwasher safe for easy cleaning
- Compact design is easy to transport and store
- Integrated carrying handle on the lid
- 2 per case

# **Tableware Set**

A practical and eco-conscious solution for campsite dining. This set offers a complete table setting for four people, packed in a compact, portable container. Made with bio-infused plastic, which includes up to 50% wheat straw, it balances durability and sustainability. The storage container also doubles as a serving dish, adding versatility to the set.

- BPA and PVC free
- Full tableware set for four people
- · Bio-infused material (50% wheat straw) Dishwasher safe for easy cleaning
- Compact design is easy to
- transport and store
- Integrated carrying
- handle on the lid
- 2 per case