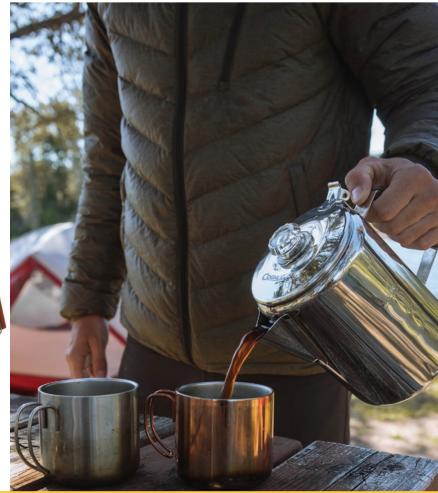

COGHLAN'S

No. 1346 9 Cup Aluminum **Coffee Pot** 

This lightweight coffee pot is made of durable, rustproof aluminum. It features a percolator stem with a basket and dual quick-cool bail handles on the top and side making for a safe, steady pour. It's quick heating and easy to clean.

• 4 per case

#### Nos. 1340, 1342

#### **Stainless Steel Coffee Pot**

This coffee percolator is crafted of tough 18/8 stainless steel with a clear percolator dome. Precision-fit parts and seamless construction ensure lasting durability and include a two-piece basket percolator system.

- Hinged lid with a wood handle
- Clear dome • Dishwasher safe
- No. 1340 9 Cup Stainless Steel Coffee Pot • 4 per case

No. 1342 - 12 Cup Stainless Steel Coffee Pot

No. 1340