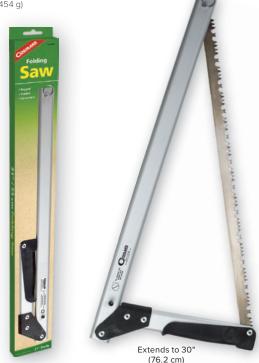

on wrist straps convert the saw to a snare by passing one wrist strap through the other.

Length: 20" (50.8 cm)
12 per case









### No. 0562 **Pocket Sierra Saw**

This is the ultimate pocket saw for the outdoors and around the yard as it never needs sharpening. The unique One-Touch Lock System ensures the blade is securely locked open when in use. Comfortable, ergonomic grip is slip-resistant and the blade folds into the handle for safety when carried or stored.

- Blade length: 4" (10 cm)
- Weight: 2.7 oz. (76.5 g)
- Overall length: 8.5" (21.5 cm)
- 6 per case





### No. 8901 **Folding Saw**

Featuring a rugged anodized aluminum frame that holds extra blades, this saw is both safe and compact. The included blade is ideal for all wood types.

- Weight: 16 oz. (454 g)
- 6 per case



Nos. 8400, 8945

### **Sierra Saw**

This saw features a locking blade with a durable handle. The tempered flexible steel blade ensures smooth cuts.

- Blade length: 7" (18 cm)
- No. 8400 Sierra Saw
- Blade length: 7" (18 cm)
- Weight: 5.5 oz. (155 g)
- Overall length: 16" (40 cm) • Length closed: 9.5" (24 cm)
- 6 per case

#### No. 8945 - Replacement Blade

- Fits Coghlan's No. 8400 Sierra Saw
- 6 per case





No. 8945



### No. 2060 Hatchet

A staple for every camping toolkit, this rugged steel Hatchet is a great tool for many tasks at the campsite, or in the backyard. Full-tang construction and rubberized grips reduce the impact on hands and wrists while striking, making this Hatchet as comfortable as it is handy.

- Handle color: red and black
- Length: 14" (35.5 cm)
- Weight: 2.2