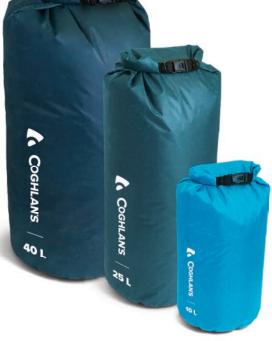

# Nos. 2401, 2402, 2403 **Lightweight Dry Bags**

These waterproof stuff sacks are designed to keep your belongings dry and secure during outdoor adventures. With its roll top closure and buckles, it provides easy and reliable usage. Crafted from recycled plastics, it not only helps reduce waste but also maintains a PFC-free construction for environmental consciousness. The lightweight design adds convenience without compromising on durability.

#### **Key Features**

- Fully waterproof
- Made from recycled materials
- PFC-free R-PET 210T, TPU laminated fabric
- Roll top closure with buckles
- 3 volume sizes: 10 L, 25 L, 40 L
- 4 per case

Nos. 2430, 2431, 2432