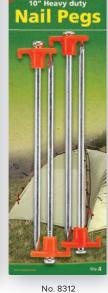

#### **Sizes and Variations**

No. 2480 6in.

Tent P

No. 2484 12in.

Tent P quets de te

No. 2484 12in.

No. 2482 9in.

No. 2480 6in.