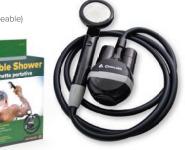

#### No. 2420

# **Camp Shower**

Nothing beats a hot shower after a day of exploring outdoors. With Coghlan's Camp Shower, you can have the comforts of home right at your campsite. This easyto-use, lightweight solar heated shower stores enough water for 3-4 showers. Use the included cord to hang the shower in a sunny place, and you'll have access to a steady stream of hot water in as little as 3 hours.

#### **Key Features**

- Holds 4.2 gallons (16L) of water (3-4 showers)
- Leak-free bladder and hose
- Flow-control clip
- Lightweight and compact
- Includes hanging cord
- Uses solar light to heat water
- Material: PEVA
- Integrated fine mesh filter
- Flow control shower head
- Kink-resistant hose
- 4 per case