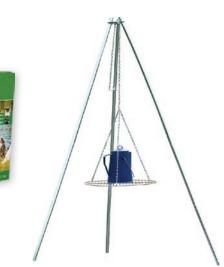

## **Tri-Pod Grill and** Lantern Hanger

Ideal for cookouts, this grill can be placed anywhere. Its stable, height adjustable nickel-plated grill surface is supported by a 4 piece galvanized steel tri-pod. The legs separate and collapse for easy storage.

- Grill diameter: 17" (43.2 cm)
- 4 per case