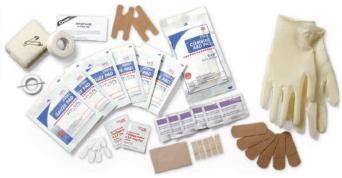

#### **FIRST AID KIT CONTENTS**

\* Due to regulatory issues, the contents of these kits may not be exactly as shown or listed in all regions.

#### No. 9802

# Trek II First Aid Kit

Designed to be a functional assortment for short treks and weekends, it includes 40\* items conveniently packaged in a zippered, polyester soft pack.

• 6 per case