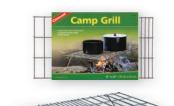

#### **Camp Grill**

Folding flat for easy storage or packing, this grill is made from strong nickel-plated steel designed to support cookware easily and securely.

- Grill surface: 12" x 24" (30 cm x 61 cm)
- 4 per case