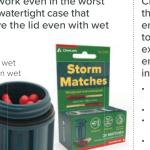

#### Nos. 2370, 2371

#### Storm Matches

Windproof and waterproof, these matches work even in the worst conditions. They are protected by a rugged watertight case that features deep ridges making it easy to remove the lid even with wet or cold hands.

- · Windproof and waterproof matches
- 5cm matches burn for up to 10 seconds, even when wet
- · 10cm matches burn for up to 20 seconds, even when wet
- Strike pad on exterior of case
- Watertight container with rubber O-ring
- · 1 replacement strike pad included

No. 2370 - Storm Matches - 5cm

- Dimensions: 1.5" Dia x 2.65" Tall
- (3.81cm Dia x 6.73 cm)
- 6 per case

No. 2370

No. 2446