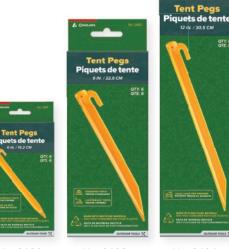

# **Tent Pegs**

Coghlan's Tent Pegs offer durability and strength you can rely on to keep your tent where it belongs. Made of 95% postconsumer recycled plastic, these tent pegs are lightweight and light on the environment. Their wide-flanged design firmly anchors in soft and loose soil, providing stability even in windy conditions. The durable head can withstand mallet strikes and offers multiple options for securing your guylines.

#### **Key Features**

- Made from 95% recycled plastic
- Lightweight and durable
- No-slip hook
- Can withstand mallet strikes
- Wide-flanged design
- Ideal in soft and loose soils
- 6 per case

#### **Sizes and Variations**

No. 2480 6in.

Tent P

No. 2484 12in.

Tent P quets de te

No. 2484 12in.

No. 2482 9in.

No. 2480 6in.