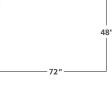

# **Mosquito Netting**

Create your own insect protection, repair screens, or make a baby carriage net. The 180 holes/in<sup>2</sup> fine polyester mesh is washable and intended for indoor and outdoor use.

- Size: 48" w x 72"
- (122 cm x 198 cm)
- 12 per case