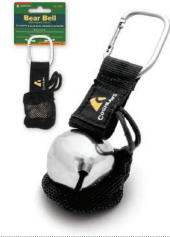

# Bear Bell with Carabiner

Coghlan's classic bear bell has improved with a new attachment style. The carabiner attaches in seconds to a pet collar, backpack or belt to jingle as you go, and warn bears or other critters of your presence.

- Attached mesh storage pouch with magnetic silencer
- Won't stick to pet hair (no hook and loop closure)
- 12 per case