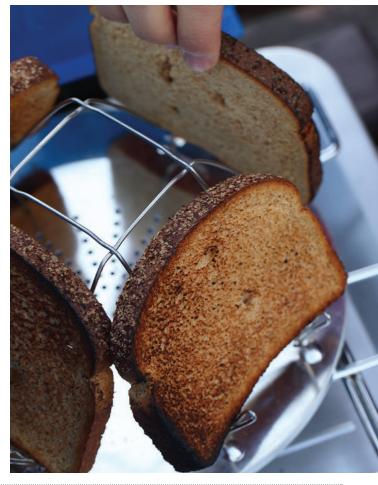

#### No. 504D

#### **Camp Stove Toaster**

Coghlan's Camp Stove Toaster is an easy and convenient way to make toast on your camping stove. The toaster holds up to 4 slices of toast at the same time to make the perfect camp breakfast. Made of a lightweight steel plate base with durable, rust-resistant wires that fold flat for easy storage. The base plate has a diameter of 9", and is designed to fit on the main burner of most gas stoves. Ideal for camping, RVing, at the cabin, or even in the backyard.

- Made of steel
- Light base plate with durable wires
- · Folds down flat for easy storage and transportation
- Diameter: 9" (22.9 cm)
- 6 per case