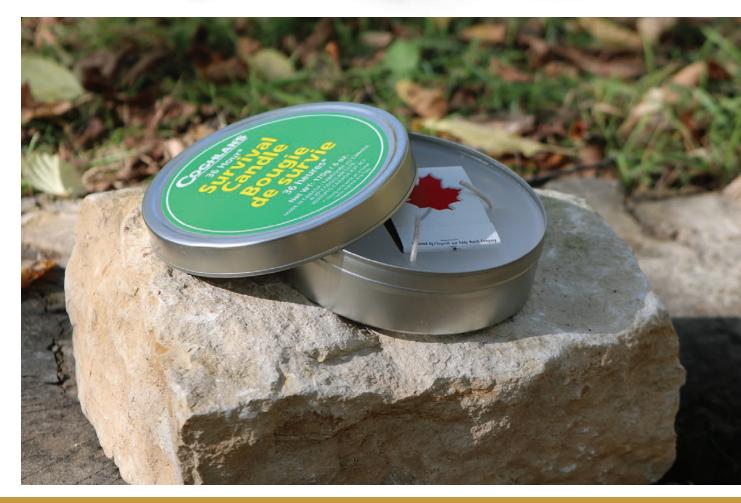

# **36 Hour Survival Candle**

Our 36 Hour Survival Candle has three wicks allowing for variable light and heat. Burning time is 36 hours using one wick at a time or 12 hours using three at once.

- Includes 1 book of matches.Net weight: 6 oz. (170 g)
- No. 9248-Packaged
- 12 per case

No. 9249 Bulk • 12 per case