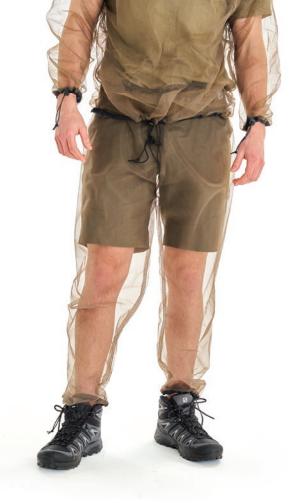

# **Bug Pants**

These lightweight pants are made of breathable fabric that is comfortable to wear in warm weather. The ultra-fine no-see-um polyester mesh with 1600 holes per square inch provides effective protection from mosquitoes and other insects. The pants are versatile enough to wear while hiking or relaxing at camp, and the adjustable drawstrings at the waist ensure a personalized fit.

#### **Key Features**

- Lightweight and breathable
- Ultra-fine mesh (1600 holes per square inch)
- Adjustable drawstring waist
- Note on sizing: these pants are intentionally baggy and are most effective when they fit loose.
- 6 per case
- See page 61 for sizing details

#### Nos. 2501, 2502

**Bug Pants** 

These lightweight pants are made of breathable fabric that is comfortable to wear in warm weather. The ultra-fine no-seeum polyester mesh with 1600 holes per square inch provides effective protection from mosquitoes and other insects. The pants are versatile enough to wear while hiking or relaxing at camp, and the adjustable drawstrings at the waist ensure a personalized fit.

#### **Key Features**

- Lightweight and breathable
- Ultra-fine mesh (1600 holes per square inch)
- Adjustable drawstring waist
- Note on sizing: these pants are intentionally
- baggy and are most effective when they fit loose.
- 6 per case