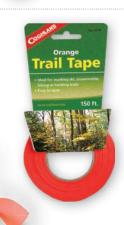

#### No. 1018

# **Orange Trail Tape**

This bright orange ribbon can be tied to trees, bushes, and objects to mark favorite hiking or biking trails, campsites, fishing spots, etc. It's easy to tear and tie by hand.

- Length: 150' (46 m)
  Width: 1" (2.5 cm)
- 6 per case