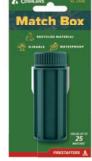

#### **Match Box**

Crafted from 100% recycled plastic, this compact match box is not only environmentally friendly but also built to last. With its IP67 rating, it provides exceptional waterproof protection, ensuring your matches remain dry in the harshest conditions.

- Holds up to 25 standard matches
- (matches not included)
- Waterproof (IP67 rated)
- · Lid and canister made from
- 100% recycled polypropylene Integrated strike pad
- 6 per case

2024