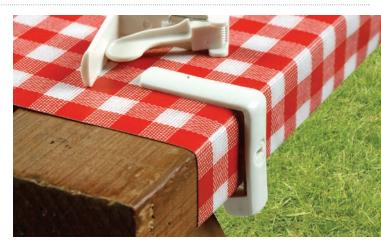

### **Tablecloth Clamps**

These spring steel tablecloth clamps feature a smooth and snag-free edge to securely hold tablecloths in place. The clamps will hold their shape even after hundreds of uses and are rustresistant.

- Fits tables up to 2" (5.1 cm) thick
- 6 per package
- 12 per case