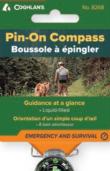

# **Pin-On Compass**

- No. 1235 Trail Compass (Single)
- 12 per case
- No. 1236 Trail Compasses (Bowl)
- Each compass has a UPC
- Mixed colors: black
- blaze orange, and lime
- 90 compasses per bowl
- 1 per case

No. 1235

This liquid-filled ball-type compass assures the dial is always upright. It features a luminous directional arrow and a sturdy brass pin.