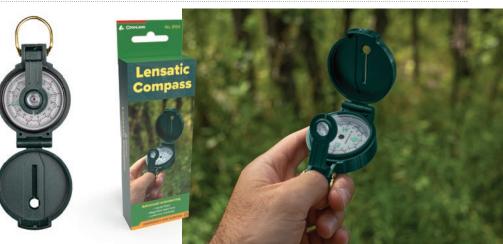

#### No. 8164 Lensatic Compass

Liquid-filled for fast readability within its sturdy plastic case, the Lensatic Compass also features a jeweled pivot and luminous letters.

• 12 per case