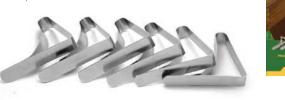

### **Tablecloth Clamps**

These spring steel tablecloth clamps feature a smooth and snag-free edge to securely hold tablecloths in place. The clamps will hold their shape even after hundreds of uses and are rustresistant.

- Fits tables up to 2" (5.1 cm) thick
- 6 per package
- 12 per case