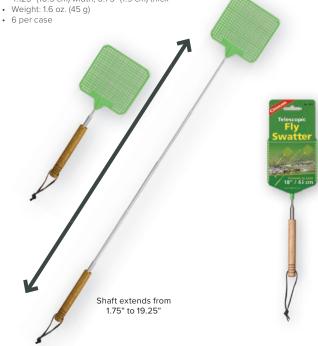

# No. 9670

# **Telescoping Fork**

S TO 34

Featuring a wooden handle with a thumb roller to rotate food and promote even cooking. The steel shaft on this telescoping fork extends from 12.5" to 34" (31.7 cm to 86.3 cm)

• 12 per case