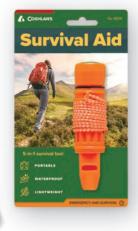

### No. 8634 Survival Aid

A waterproof match box, liquidfilled dial compass, fire starter flint, signal mirror, and a signal whistle are all contained within the 5-in-1 Survival Aid. Nylon lanyard included.

• Length: 4.5" (11.4 cm); diameter: 1" (2.5 cm)