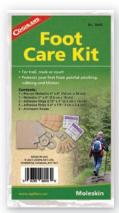

#### No. 8043

# Foot Care Kit

Our foot care kit contains everything needed to treat common foot problems associated with hiking. The included moleskin protects feet from painful pinching, rubbing and blisters, and antiseptic swabs to clean and prep the affected area.

- Contains: 1 piece 3" x 4" pre-cut moleskin, 1 piece 3" x 4" moleskin 2 antiseptic swabs, 3 - 0.75" x 3" adhesive strips, 5 - 0.375" x
- 1.5" adhesive strips.\* 12 per case
- i∠ per case
- ONLY AVAILABLE IN CANADA