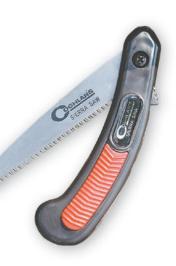

an easy back and forth action.

- Length: 20" (50.8 cm)
- 12 per case



### No. 8304 Commando Saw

This saw features an 8-strand stainless steel blade that cuts wood, plastic, bone, rubber, and soft metal. The durable nylon wrist straps convert the saw to a snare by passing one wrist strap through the other.

Length: 20" (50.8 cm)
12 per case









### No. 0562 **Pocket Sierra Saw**

This is the ultimate pocket saw for the outdoors and around the yard as it never needs sharpening. The unique One-Touch Lock System ensures the blade is securely locked open when in use. Comfortable, ergonomic grip is slip-resistant and the blade folds into the handle for safety when carried or stored.

- Blade length: 4" (10 cm)
- Weight: 2.7 oz. (76.5 g)
- Overall length: 8.5" (21.5 cm)
- 6 per case





### No. 8901 **Folding Saw**

Featuring a rugged anodized aluminum frame that holds extra blades, this saw is both safe and compact. The included blade is ideal for all wood types.

- Weight: 16 oz. (454 g)
- 6 per case



Nos. 8400, 8945

### **Sierra Saw**

This saw features a locking blade with a durable handle. The tempered flexible steel blade ensures smooth cuts.

- Blade length: 7" (18 cm)
- No. 8400 Sierra Saw
- Blade length: 7" (18 cm)
- Weight: 5.5 oz. (155 g)
- Overall length: 16" (40 cm) • Length closed: 9.5" (24 cm)
- 6 per case

#### No. 8945 - Replacement Blade

- Fits Coghlan's No. 8400 Sierra Saw
- 6 per case





No. 8945



### No. 2060 Hatchet

A staple for every camping toolkit, this rugged steel Hatchet is a great tool for many tasks at the campsite, or in the backy