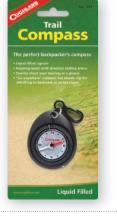

#### Nos. 1235, 1236

· Replacement batteries: 2x SR1131 x 1.5V • 6 per case

# **Trail Compass**

This perfect backpacker's compass allows for quick bearing checks as it easily clips to a zipper or backpack. It features a rotating bezel with a direction-setting arrow.

Liquid filled

- No. 1235 Trail Compass (Single)
- 12 per case
- No. 1236 Trail Compasses (Bowl)
- Each compass has a UPC
- Mixed colors: black
- blaze orange, and lime
- 90 compasses per bowl
- 1 per case

No. 1235

This liquid-filled ball-type compass assures the dial is always upright. It features a luminous directional arrow and a sturdy brass pin.