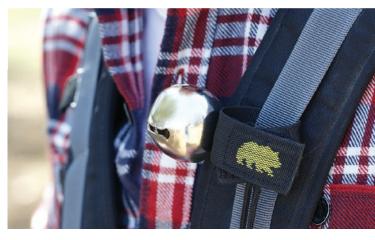

#### **Bear Bell**

This compact bell creates a steady ringing to alert others or warn animals of your presence, reducing encounters with animals such as bears and moose. Easily attach it to clothing or a pack with its included hook and loop strap. A magnet in the storage bag eliminates noise when it is not needed.