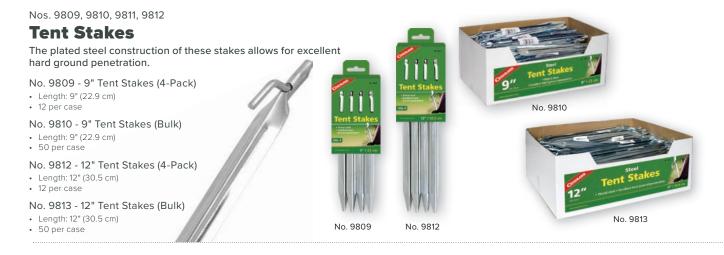

# **Tent Pegs**

Coghlan's Tent Pegs offer durability and strength you can rely on to keep your tent where it belongs. Made of 95% postconsumer recycled plastic, these tent pegs are lightweight and light on the environment. Their wide-flanged design firmly anchors in soft and loose soil, providing stability even in windy conditions. The durable head can withstand mallet strikes and offers multiple options for securing your guylines.

#### **Key Features**

- Made from 95% recycled plastic
- Lightweight and durable
- No-slip hook
- Can withstand mallet strikes
- Wide-flanged design
- Ideal in soft and loose soils
- 6 per case

#### **Sizes and Variations**

No. 2480 6in.

Tent P

No. 2484 12in.

Tent P quets de te

No. 2484 12in.

No. 2482 9in.

No. 2480 6in.