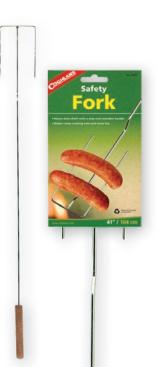

#### No. 9545 Safety Fork

Make camp cooking safer and more fun with our forks featuring chrome-plated steel construction and stay-cool wooden handles.

• Overall 41" (104 cm) in length 12 per case