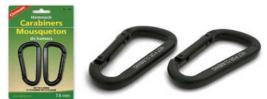

# 6mm Carabiners

Coghlan's Carabiners are an essential and handy item for every outdoor adventurer. They are perfect for keeping gear such as keys, water bottles, and tools secure to your belt or backpack. Made of anodized aluminum, these spring-loaded carabiners are reliable and built to withstand a working load of 20 kg (44 lbs.).

#### **Key Features**

- Anodized aluminum
- Spring-loaded closure
- Lightweight and compact
- Safe working load of 20 kg. (44 lbs.)
- Two per package
- 6 mm diameter
- Not intended for climbing
- 12 per case

#### No. 2478

# **8mm Carabiners**

Versatile, lightweight, and practical. Coghlan's Carabiners are the perfect tool to attach gear to your pack, keep keys organized, hang gear from clotheslines, and rig up whatever else you can dream up while at camp. These carabiners are not intended for climbing.

#### **Key Features**

- Versatile and easy to use
- Not intended for climbing
- Key ring included
- Size: 3.2 in. x 1.6 in (8.1 cm x 4.2 cm)
- 12 per case