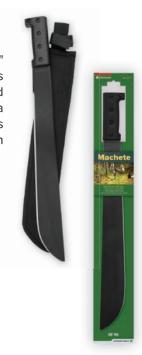

# Machete

A high carbon spring steel 18" (45.7 cm) polished blade offers superior strength. The rugged plastic handle is comfortable for a strong grip when in use. Includes a heavy-duty Cordura<sup>®</sup> nylon sheath.

#### **Key Features**

- High carbon spring steel
- Comfortable grip
- 18-inch blade
- Cordura<sup>®</sup> nylon sheath
- 6 per case