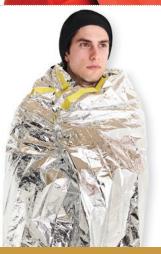

#### No. 1390 Emergency **Survival Poncho**

This poncho helps reduce heat loss in situations where hypothermia is a risk. Made from a composite layering of polyethylene and metalized aluminum, it features a hood and reinforced seams.

• Size: 39" x 42.5" (99 cm x 108 cm)

• 6 per case