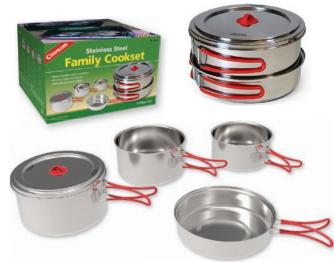

#### No. 1814 Stainless Steel Family Cookset

This cook set is made from stainless steel including the swing-out handles which feature silicone covers to keep them cool to the touch. The set includes 3 pots and a frying pan as well as a unique lid that fits all 4 pieces, has drain holes incorporated into it, and has a stay-cool silicone knob. It all nests together and comes with a mesh bag for convenient storage.

- Cook set ideal for backpacking, family car camping trips, in the RV, and more featuring durable stainless steel construction
  Includes 1.4 L (47 oz.) frying pan, 3.6-L (122 oz.), 2.5 L (85 oz.), and 1.6 L (54 oz.)
- Includes 1.4 L (47 oz.) frying pan, 3.6-L (122 oz.), 2.5 L (85 oz.), and 1.6 L (54 oz.) pots with 1 lid that fits all pots including fry pan and a nylon mesh bag to carry all pieces
- Measures: 8.5" x 8.5" x 5" (21.6 cm x 21.6 cm x 12.75 cm) when nested and packaged in carry bag
- Intended for use on gas stoves and heating elements
- 2 per case