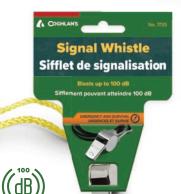

# No. 7735 **Signal Whistle**

Nickel-plated for long-lasting durability, this whistle comes with a convenient lanyard to avoid losing it.

- Pea inside
- 6 per case