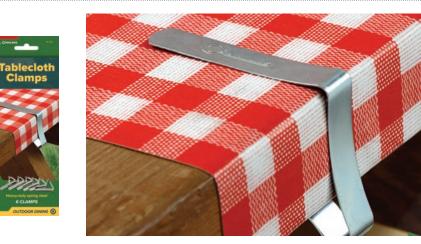

### **Tablecloth Clamps**

These spring steel tablecloth clamps feature a smooth and snag-free edge to securely hold tablecloths in place. The clamps will hold their shape even after hundreds of uses and are rustresistant.

- Fits tables up to 2" (5.1 cm) thick
- 6 per package
- 12 per case