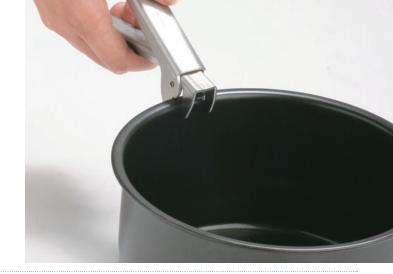

# Aluminum **Pot Holder**

Made from strong, lightweight aluminum, our dependable pot holder opens like pliers and clamps onto any size pot, cake pan, or tin can.

• Length: 5.25" (13.3 cm)

• 12 per case