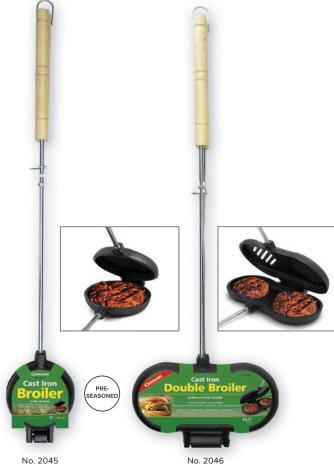

#### Nos. 2045, 2046 **Cast Iron Broilers**

Coghlan's Cast Iron Broilers are great for cooking all sorts of foods from snacks to main courses to dessert. Made with pre-seasoned cast iron for cooking over the heavy heat of campfires or barbecues. The open slots on each side of these broilers let grease escape, making them perfect for cooking burgers. Removable handles and the open-hinged design make the Broilers easy to take apart and reassemble for simple cleaning and convenient storage. The staycool wooden handles and locking s-clips ensure that your cooking experience is comfortable and hassle-free. Available in a single or double size.

• Handle Length: 20.4" (52 cm)

· Instruction and recipe book included

#### No. 2045 – Cast Iron Broiler

- Weight: 2.1 lbs. (.95 kgs.)
- Complete length with handles:
- 26" (66 cm)
- 3 per case

#### No. 2046 -

- Cast Iron Double Broiler
- Weight: 4.5 lbs. (2 kgs.)
- Complete length with handles: 26.3" (67 cm)
- 3 per case