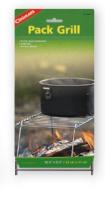

#### Pack Grill

Folding flat for easy storage, our Pack Grill is made from durable chrome-plated steel.

- Grill surface: 12.5" x 6.5"
- (32 cm x 17 cm) • 6 per case