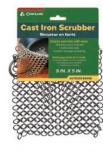

# **Cast Iron Scrubber**

Remove tough, burnt-on food from your cast iron cookware with ease. This stainless-steel chainmail scrubber is durable, dishwasher safe, and easy to use.

- Made of 304 stainless steel
- Dishwasher safe
- Cleans cast iron skillets, griddles, camp cookers, and more
- 5 in. x 5 in.
- 12 per case