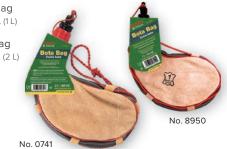

#### Nos. 0741, 8950

#### Bota Bag

Fashioned after traditional Spanish wineskins, ours is made with a rugged leather exterior and features a heavy poly lining with a braided shoulder strap for comfort and convenience.

No. 8950 - 1L Bota Bag

Capacity: 0.26 U.S. gal. (1 L)12 per case

No. 0741 - 2L Bota Bag

- Capacity: 0.53 U.S. gal. (2 L)
- 6 per case