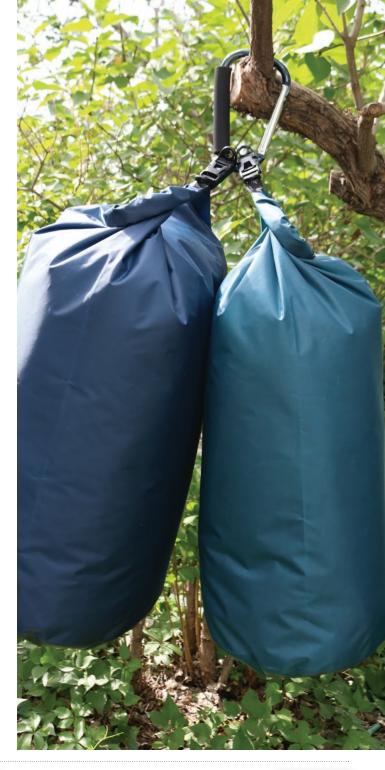

# **Carabiner Carry Handle**

Coghlan's Large Carabiner Handle is a heavy-duty aluminum carabiner with a comfortable foam handle wrap that can support up to 100 lbs. It features an extrawide 3-inch gate for easy loading and is perfect for clipping together multiple items such as grocery bags, totes, and camping gear for transport. The handle reduces strain on your hands, making carrying items easier.

- Heavy-duty aluminum carabiner
- Comfortable foam handle wrap
- Extra-wide 3-inch gate for easy loading
- Supports up to 100 lbs, perfect for carrying multiple items such as grocery bags, totes, and camping gear
- Not intended for climbing
- 6 per case