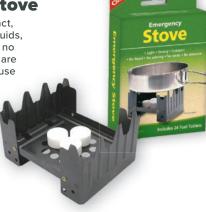

## **Emergency Stove**

Light, strong, and compact, this stove requires no liquids, no priming, no wick, and no pressure. 24 fuel tablets are included and it can also use other solid fuels such as Coghlan's Fire Discs, and Fire Sticks.

- 24 fuel tablets included
- 12 per case