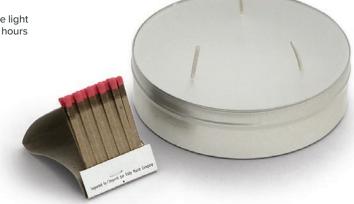

## **Match Box**

Crafted from 100% recycled plastic, this compact match box is not only environmentally friendly but also built to last. With its IP67 rating, it provides exceptional waterproof protection, ensuring your matches remain dry in the harshest conditions.

#### **Key Features**

- Integrated strike pad on the side
- Can hold up to 25 standard safety matches\*
- Made from 100% recycled polypropylene
- Waterproof (IP67 rated)
- Durable and lightweight
- 6 per case

\*Matches not included

Nos. 2480, 2481, 2482, 2483, 2484, 2485