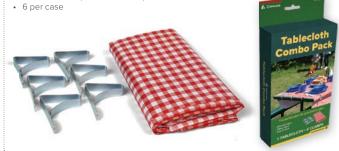

#### No. 0660 **Tablecloth Combo Pack**

The perfect pairing with a picnic table, this combo pack features a tablecloth and six tablecloth clamps to keep the tablecloth in place.

• Size: 54" x 72" (137 cm x 183 cm)

### **Tablecloth Clamps**

These spring steel tablecloth clamps feature a smooth and snag-free edge to securely hold tablecloths in place. The clamps will hold their shape even after hundreds of uses and are rustresistant.