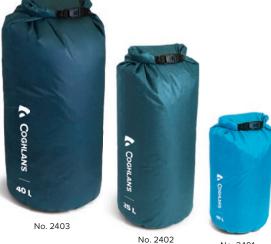

# Nos. 2401, 2402, 2403 **Lightweight Dry Bags**

These waterproof stuff sacks are designed to keep your belongings dry and secure during outdoor adventures. With its roll top closure and buckles, it provides easy and reliable usage. Crafted from recycled plastics, it not only helps reduce waste but also maintains a PFC-free construction for environmental consciousness. The lightweight design adds convenience without compromising on durability.

#### **Key Features**

- Fully waterproof
- Made from recycled materials
- PFC-free R-PET 210T, TPU laminated fabric
- Roll top closure with buckles
- 3 volume sizes: 10 L, 25 L, 40 L
- 4 per case

Nos. 2430, 2431, 2432