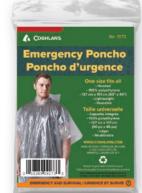

### **Emergency Poncho**

Lightweight, reusable and hooded, this poncho is made from polyethylene and is one size fits all.

- 0.75 mil plastic
- Full Cut: 50" x 80" (127 cm x 203 cm)
- Clear

No. 9173 - Emergency Poncho

- 24 per case
- No. 9173BD Emergency Poncho (Bulk Display)
- 50 per case

No. 9173

No. 9173BD