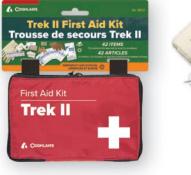

#### No. 9802

# Trek II First Aid Kit

Designed to be a functional assortment for short treks and weekends, it includes 40\* items conveniently packaged in a zippered, polyester soft pack.

• 6 per case