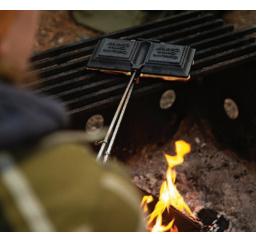

#### Nos. 0744, 2044

# **Cast Iron Camp Cookers**

Our robust, heat-resistant cooker - the Cast Iron Camp Cooker - can be nestled right in between hot coals for toasting the perfect pies, sandwiches, or grilling meat. Removable handles and the open-hinged design makes this Camp Cooker easy to take apart and reassemble for simple cleaning and convenient storage. The stay-cool wooden handles and locking S-clip ensure that your cooking experience is comfortable and hassle-free. Available in a single or double size.

- Handle Length: 20.4" (52 cm)
- · Instruction and recipe book included

#### No. 0744 –

- Cast Iron Camp Cooker
- Weight:2.61 lbs. (1.18 kgs.)
- Complete length with handles: 27" (68.5 cm)
- 3 per case

No. 2044 –

- Cast Iron Double Camp Cooker • Weight: 4.2 lbs. (1.9 kgs.)
- Complete length with handles: 26.7" (68 cm)
- 3 per case