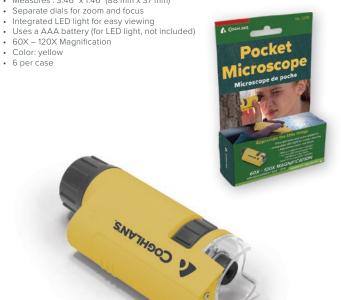

### No. 2466 Six Function Whistle

This versatile tool has everything you need to stay safe and prepared in an emergency. It features an LED light, compass, magnifier, thermometer, and signal mirror, all conveniently packed into a lightweight and compact design. The included lanyard and clip make it easy to attach to your backpack or gear, and batteries are included for added convenience.

#### **Key Features**

- LED light, whistle, compass, magnifier, thermometer, and signal mirror
- Lightweight and compact design
- Lanyard and clip for easy attachment to gear
- Batteries included
- Perfect for hiking, biking, and paddling adventures
- 6 per case