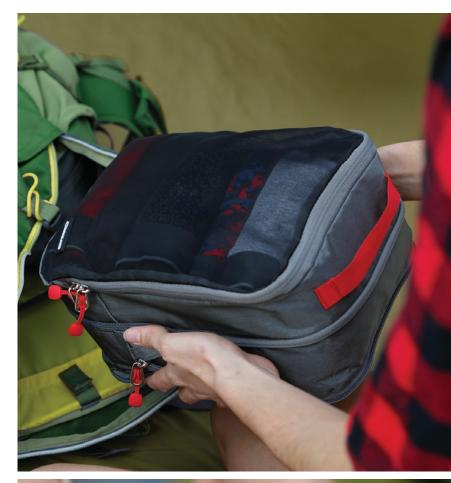

from breathable mesh to keep your clothes or gear from getting musty. Available in 3 sizes.

- Expandable to fit your needs
- Sewn-in handles for carrying or hanging
- · Made with rip-stop nylon, for durability, and to prevent tearing

### No. 2019 - Small Packing Cube

- Collapsed Dimensions: 8" x 10" x 2.5" (20.3 cm x 25.4 cm x 6.3 cm) Expanded Dimensions: 8" x 10" x 5" (20.3 cm x 25.4 cm x 12.7 cm)
- 6 per case

### No. 2020 - Medium Packing Cube

- Collapsed Dimensions: 10" x 12" x 2.5" (25.4 cm x 30.4 cm x 6.3 cm)
   Expanded Dimensions: 10" x 12" x 5" (25.4 cm x 30.4 cm x 12.7 cm)
- 6 per case

### No. 2021 - Large Packing Cube

- Collapsed Dimensions: 10" x 15" x 3" (25.4 cm x 38.1 cm x 7.6 cm)
   Expanded Dimensions: 10" x 15" x 6" (25.4 cm x 38.1 cm x 15.2 cm)
- 6 per case













### No. 2025

# Wet/Dry Bag

Keep your wet garments separated and organized with Coghlan's Wet/Dry Bag. This dual compartment blue rip-stop nylon bag is perfect for days at the beach or stacking laundry when traveling. The reverse coil zipper and taped seams secure the waterresistant side, and a mesh front keeps the dry side breathable. The bag features double-headed zippers with zipper pulls on both compartments for easy access.

- Made of rip-stop nylon, for durability, and to prevent tearing
- Sewn-in handle for carrying or hanging • Dimensions: 10" x 15" x 4"
- 6 per case
- (25.4 cm x 38.1 cm x 10 cm) t/Dry Bag



No. 8319

### **Dunk Bag**

The nylon mesh construction of this bag will not mildew, rot, or retain odors. It has a sewn in drawstring to securely hold contents.

• Siz