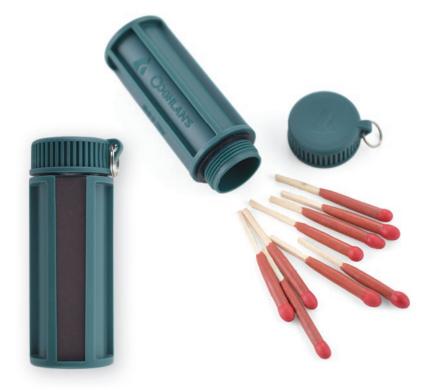

#### **Match Box**

Crafted from 100% recycled plastic, this compact match box is not only environmentally friendly but also built to last. With its IP67 rating, it provides exceptional waterproof protection, ensuring your matches remain dry in the harshest conditions.

- Holds up to 25 standard matches
- (matches not included)
- Waterproof (IP67 rated)
- · Lid and canister made from
- 100% recycled polypropylene Integrated strike pad
- 6 per case

2024