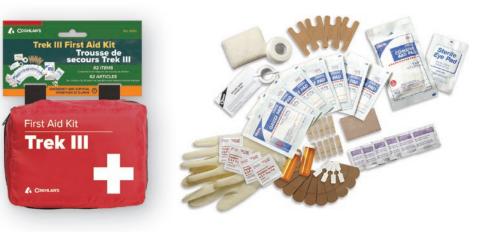

#### No. 9803

# Trek III First Aid Kit

A comprehensive, well balanced kit, this grouping has been designed for the needs of back country hikers and family campers including 61\* carefully chosen, functional items. It comes packed in a zippered, compartmentalized polyester soft pack.

• 6 per case

#### ONLY AVAILABLE IN CANADA