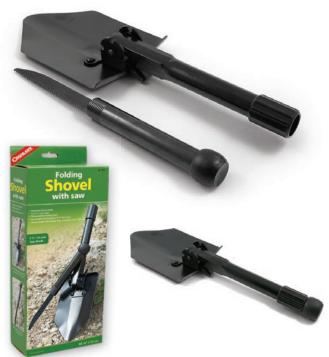

# **Tent Pegs**

Coghlan's Tent Pegs offer durability and strength you can rely on to keep your tent where it belongs. Made of 95% postconsumer recycled plastic, these tent pegs are lightweight and light on the environment. Their wide-flanged design firmly anchors in soft and loose soil, providing stability even in windy conditions. The durable head can withstand mallet strikes and offers multiple options for securing your guylines.

#### **Key Features**

- Made from 95% recycled plastic
- Lightweight and durable
- No-slip hook
- Can withstand mallet strikes
- Wide-flanged design
- Ideal in soft and loose soils
- 6 per case

#### **Sizes and Variations**

No. 2480 6in.

Tent P

No. 2484 12in.

Tent P quets de te

No. 2484 12in.

No. 2482 9in.

No. 2480 6in.