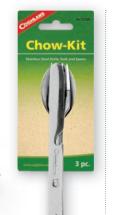

#### Nos. 721BP **Chow Kit**

This three-piece stainless steel knife, fork, and spoon set clip together for easy carrying and storage.

• Measures 5.75" x 1" (14.6 cm x 2.54 cm) and weighs 2.5 oz (70.9 g)

No. 721BP - Chow Kit (Single)

• 12 per case