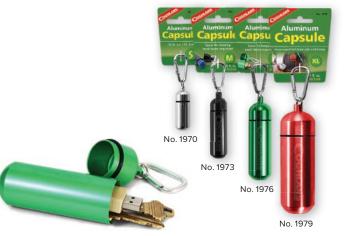

# No. 2226

### Flint Wheel

For reliable fire starting, Coghlan's Flint wheel provides an all-in-one kit, contained in a single, sleek aluminum capsule. This kit offers a convenient way to spark and ignite the included paraffin and cotton tinder, or various other firestarters with a simple and quick, one-handed operation.

- Water-resistant
- Refillable
- Great for survival kits .
- Works in difficult weather conditions .
- Capsule measures: 4.84" (123 mm) long and 1" (25.4 mm) in diameter
- Carabiner included
- . 6 Tinder firestarters included
- (replacement tinder sold separately) .
- 3 flints included: 1 installed, 2 spare
- Color: black • 6 per case