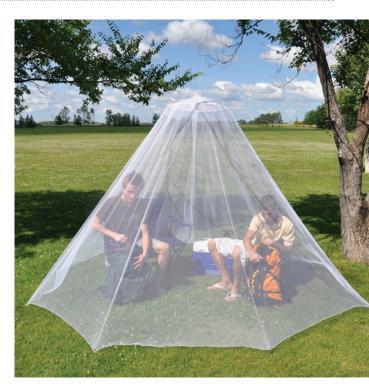

# **Travellers Mosquito Net**

This single point suspension net features a circular shape for all-around coverage. 180 holes/in<sup>2</sup> knitted, fine, washable polyester mesh keep insects out and the spring steel frame makes for easier installation. The carry bag is included.

180

- Height: 98" (2.5 m)
- Diameter: 157" (3.98 m)
- Weight: 18 oz. (500 g)
- Comes with 1 hook, 1 anchor,
- 1 nail and 152" (3.8 m) of twine

• 4 per case TP: Trave. ers **Mosquito Net** 1-2 Persons