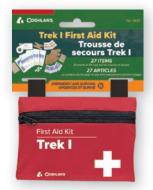

#### No. 0015 Tick Remover

The simple, gentle action of the unique design ensures complete, contact-free removal of ticks for both people and animals.

• 12 per case

This is a basic practical kit containing 27\* useful items in a lightweight polyester case.

• 12 per case