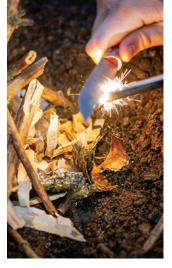

# **Flint Striker**

This ferrocerium fire-starting tool lasts for thousands of strikes! Scraping the provided striker down the rod emits sparks to light combustibles. Fireproof in solid form, the tool works just as well when wet for use in any weather and at any altitude.

- Includes handle, striker, fire-starter rod, and cord.
- 6 per case