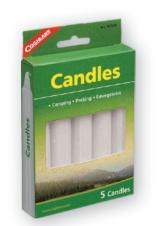

#### Candles

Our multi-purpose candles are ideal for camping, hiking or emergencies.

• Height: 5"

• Diameter: 0.75" No. 7615BP -

Candles (5-Pack)

5 candles/package

12 per case

No. 7615 -Candles (Bulk) • 448 per case