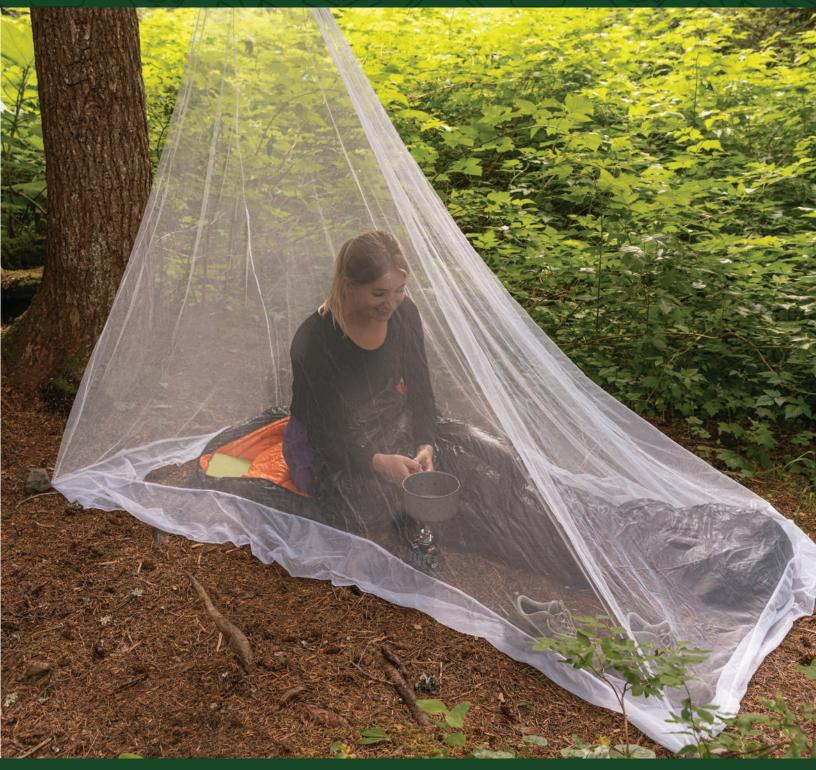

#### No. 9640 Single Wide Mosquito Net

Perfect for usage indoors or outdoors, this single wide net suspends with poles or ropes (not included) when outdoors or with the included indoor hanging kit. The fine 180 holes/in<sup>2</sup> washable polyester mesh provides protection from insects and features six reinforced tie tabs.

- Size: 32" W x 78" L x 59" H (81 cm x 200 cm x 150 cm)
- Comes with everything you need to hang your net indoors including: 4 78" (198 cm) lengths of twine, 4 - screw hooks,

No. 9760

# **Double Wide Mosquito Net**

Perfect for usage indoors or outdoors, this double wide net suspends with poles or ropes (not included) when outdoors or with the included indoor hanging kit. The fine 180 holes/in<sup>2</sup> washable polyester mesh provides protection from insects and features six reinforced tie tabs.

- Size: 63" W x 78" L x 59" H (160 cm x 200 cm x 150 cm)
- Comes with everything needed to hang the net indoors including: 4 78" (198 cm) lengths of twine, 4 - screw hooks, 4 - wall anchors, 4 - 1" (2.5 cm) nails 6 per case