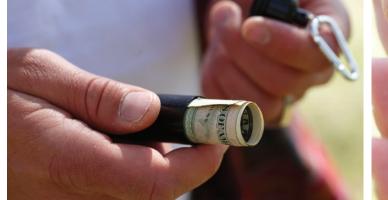

# No. 2226

### Flint Wheel

For reliable fire starting, Coghlan's Flint wheel provides an all-in-one kit, contained in a single, sleek aluminum capsule. This kit offers a convenient way to spark and ignite the included paraffin and cotton tinder, or various other firestarters with a simple and quick, one-handed operation.

- Water-resistant
- Refillable
- Great for survival kits .
- Works in difficult weather conditions .
- Capsule measures: 4.84" (123 mm) long and 1" (25.4 mm) in diameter
- Carabiner included
- . 6 Tinder firestarters included
- (replacement tinder sold separately) .
- 3 flints included: 1 installed, 2 spare
- Color: black • 6 per case