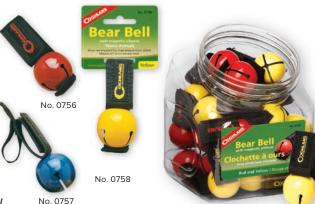

## **Colored Bear Bell**

Attaching to clothing or a pack with a hook and loop strap, movement causes a steady ringing to warn animals of your presence. A magnetic strap eliminates noise when not in use.

No. 0756 - Red Bear Bell

- 6 per case
- No. 0757 Blue Bear Bell • 6 per case
- No. 0758 Yellow Bear Bell
- 6 per case

- No. 0760 Bear Bells (Bowl) • Each bell has a UPC sticker
- Each bell has a UPC sticker
   Mixed colors: red and vellow
- Quantity: 20 per bowl
- 1 per case