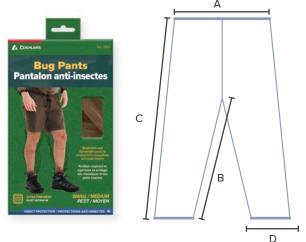

#### Nos. 2501, 2502

**Bug Pants** 

These lightweight pants are made of breathable fabric that is comfortable to wear in warm weather. The ultra-fine no-seeum polyester mesh with 1600 holes per square inch provides effective protection from mosquitoes and other insects. The pants are versatile enough to wear while hiking or relaxing at camp, and the adjustable drawstrings at the waist ensure a personalized fit.

#### **Key Features**

- Lightweight and breathable
- Ultra-fine mesh (1600 holes per square inch)
- Adjustable drawstring waist
- Note on sizing: these pants are intentionally
- baggy and are most effective when they fit loose.
- 6 per case

**BUG PANTS SIZING<sup>†</sup>** 

|                | No. 2501<br>S /M     | No. 2502<br>L/XL     |
|----------------|----------------------|----------------------|
| A - Waist*     | 26-44in.<br>66-112cm | 38-58in.<br>97-147cm |
| B - Inseam     | 28.5 in.<br>72 cm    | 31.5 in.<br>80 cm    |
| C - Length     | 44 in.<br>112 cm     | 49 in.<br>124 cm     |
| D - Ankle Cuff | 9 in.<br>23 cm       | 10.5 in.<br>27 cm    |

\*Circumference measurement  $\ \ ^{*}\mathsf{Bug}$  pants are most effective when they fit loose

Nos. 1880, 1882