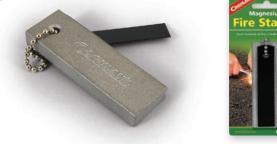

# **Magnesium Fire Starter**

A must-have for every trip outdoors, this magnesium fire starter features a flame burn temperature of 5400°F (2982°C). One fire starter can provide enough shavings to start hundreds of fires.